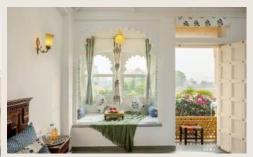

# Bedroom 1

One king-sized bed | Ensuite bathroom | 250 sq.ft | AC | Fan | Sofa chairs | Wardrobe space | Jharokha window bed | Patio | Located on the ground floor

## Bathroom

Shower, geyser, and hand jet spray | Organic toiletries and towels | Western commode