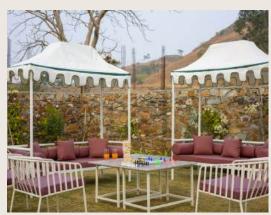

# Outdoor dining area

Elegant al-fresco dining setup | Hill and valley views

# Outdoor pool

Private pool | 338 sq.ft | Outdoor shower | Loungers | 4.5 ft. | Hill view

Garden

1200 sq.ft | Lush garden | Canopy seating | Hill view