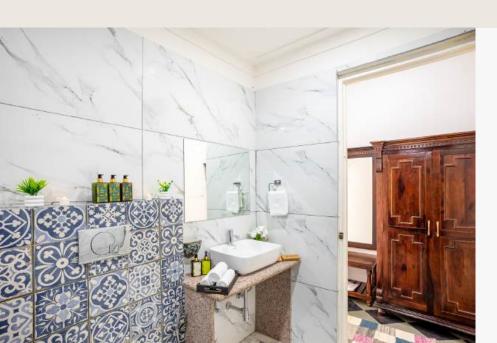

## Bathroom

Shower, geyser, and hand jet spray | Organic toiletries and towels | Western commode