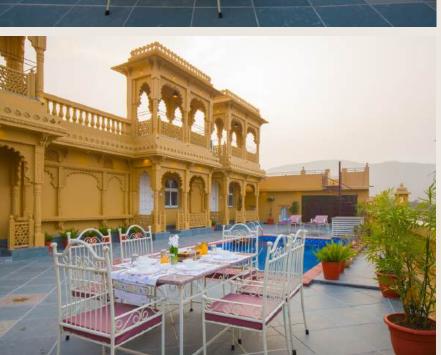

# Outdoor pool

Private pool | 338 sq.ft | Outdoor shower | Loungers | 4.5 ft. | Hill view

Garden

1200 sq.ft | Lush garden | Canopy seating | Hill view