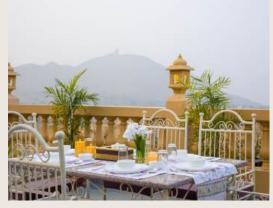

# Outdoor dining area

Elegant al-fresco dining setup | Hill and valley views

# Terrace

Expansive terrace | Rajasthani dome arch structure seatings | Scenic view