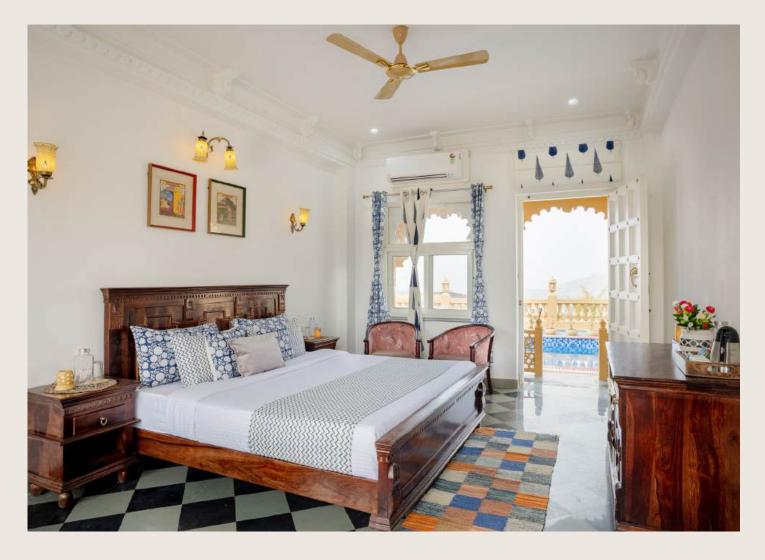

# Bedroom 1

One king-sized bed | Ensuite bathroom | 250 sq.ft | AC | Fan | Sofa chairs | Wardrobe space | Jharokha window bed | Patio | Located on the ground floor

## Bathroom

Shower, geyser, and hand jet spray | Organic toiletries and towels | Western commode