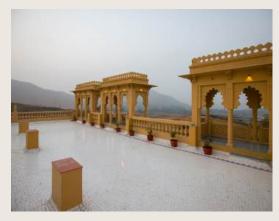

# Terrace

Expansive terrace | Rajasthani dome arch structure seatings | Scenic view