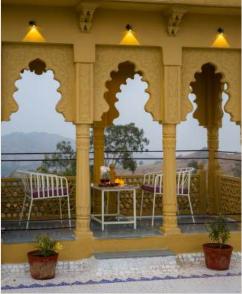

# Terrace

Expansive terrace | Rajasthani dome arch structure seatings | Scenic view