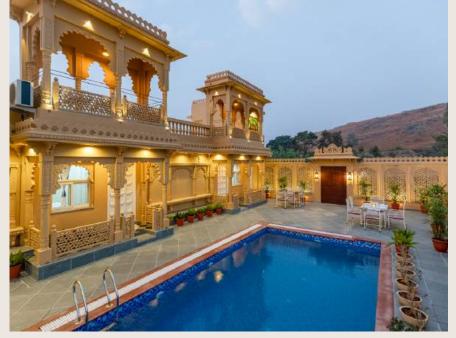

# Outdoor pool

Private pool | 338 sq.ft | Outdoor shower | Loungers | 4.5 ft. | Hill view

Garden

1200 sq.ft | Lush garden | Canopy seating | Hill view

# Terrace

Expansive terrace | Rajasthani dome arch structure seatings | Scenic view