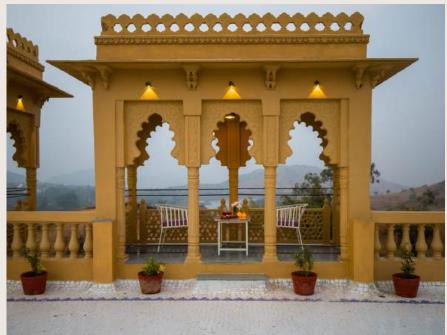

# Terrace

Expansive terrace | Rajasthani dome arch structure seatings | Scenic view