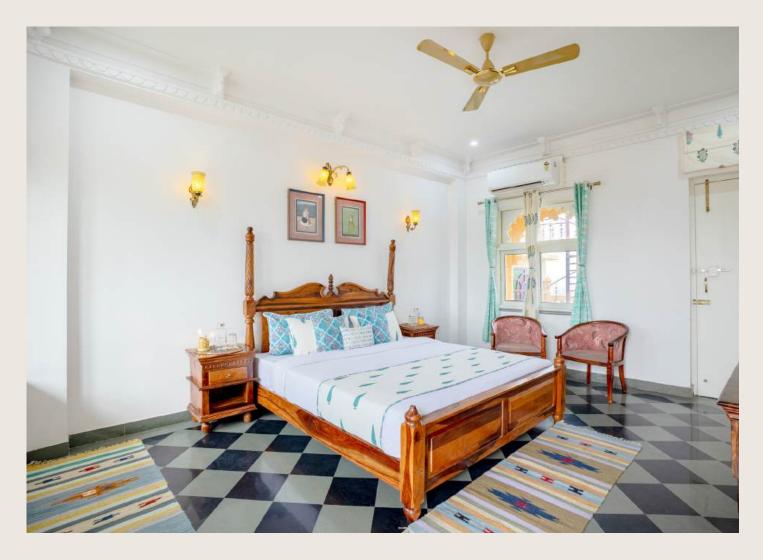

# Bedroom 2

One king-sized bed | Ensuite bathroom | 250 sq.ft | AC | Fan | Sofa chairs | Wardrobe space | Jharokha window bed | Patio | Located on the ground floor

## Bathroom

Shower, geyser, and hand jet spray | Organic toiletries and towels | Western commode