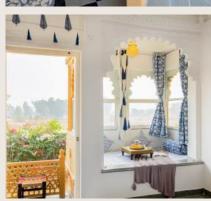

# Bedroom 2

One king-sized bed | Ensuite bathroom | 250 sq.ft | AC | Fan | Sofa chairs | Wardrobe space | Jharokha window bed | Patio | Located on the ground floor

## Bathroom

Shower, geyser, and hand jet spray | Organic toiletries and towels | Western commode