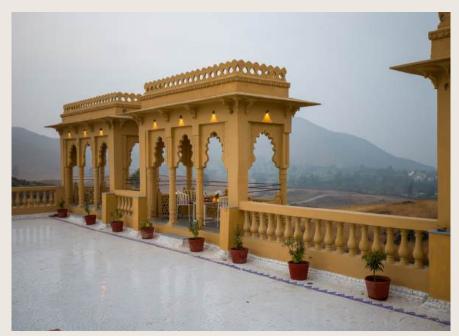

# Terrace

Expansive terrace | Rajasthani dome arch structure seatings | Scenic view