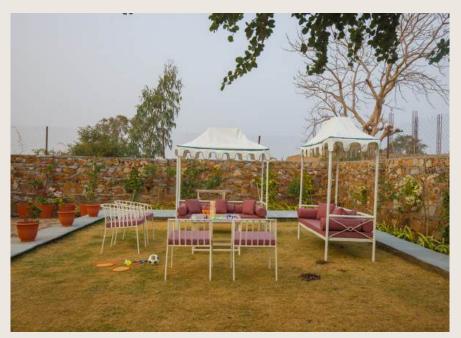

# Outdoor pool

Private pool | 338 sq.ft | Outdoor shower | Loungers | 4.5 ft. | Hill view

Garden

1200 sq.ft | Lush garden | Canopy seating | Hill view

# Terrace

Expansive terrace | Rajasthani dome arch structure seatings | Scenic view