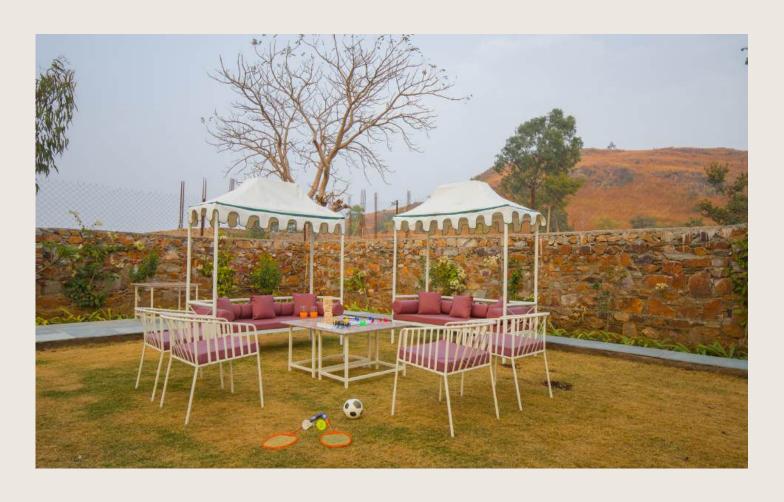

# Outdoor pool

Private pool | 338 sq.ft | Outdoor shower | Loungers | 4.5 ft. | Hill view

Garden

1200 sq.ft | Lush garden | Canopy seating | Hill view

# Terrace

Expansive terrace | Rajasthani dome arch structure seatings | Scenic view