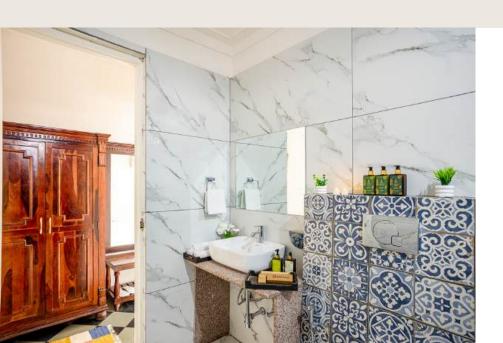

## Bathroom

Shower, geyser, and hand jet spray | Organic toiletries and towels | Western commode