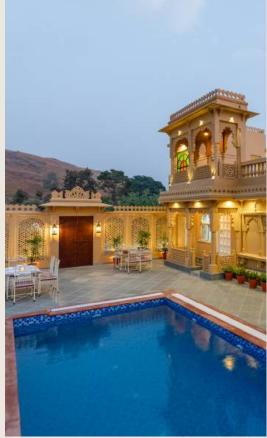

# Outdoor pool

Private pool | 338 sq.ft | Outdoor shower | Loungers | 4.5 ft. | Hill view

Garden

1200 sq.ft | Lush garden | Canopy seating | Hill view