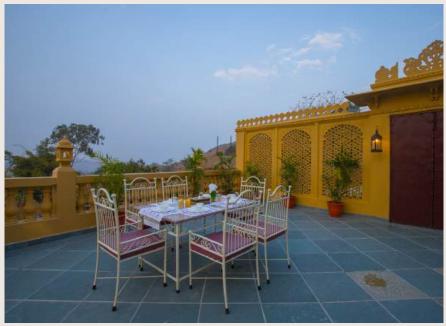

# Outdoor dining area

Elegant al-fresco dining setup | Hill and valley views

# Terrace

Expansive terrace | Rajasthani dome arch structure seatings | Scenic view