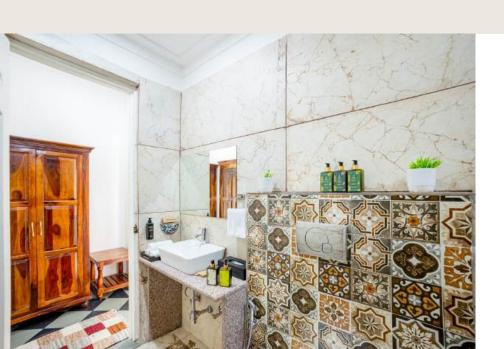

## Bathroom

Shower, geyser, and hand jet spray | Organic toiletries and towels | Western commode