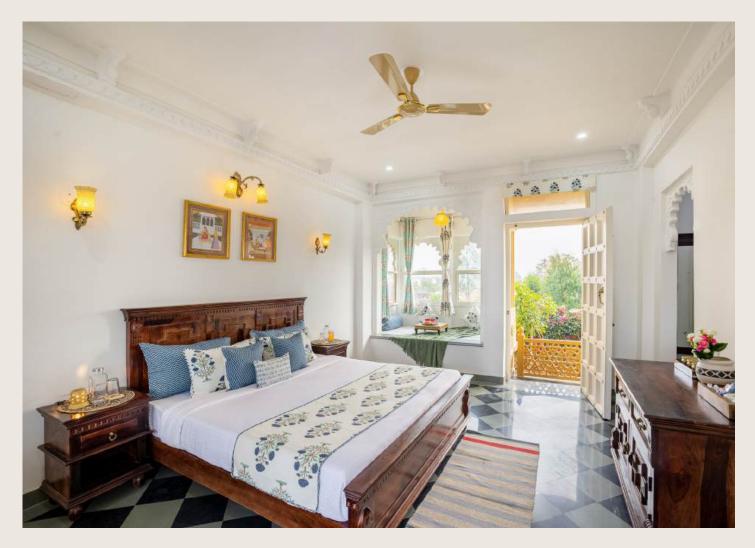

# Bedroom 1

One king-sized bed | Ensuite bathroom | 250 sq.ft | AC | Fan | Sofa chairs | Wardrobe space | Jharokha window bed | Patio | Located on the ground floor

# Bedroom 2

One king-sized bed | Ensuite bathroom | 250 sq.ft | AC | Fan | Sofa chairs | Wardrobe space | Jharokha window bed | Patio | Located on the ground floor

# Bedroom 3

One king-sized bed | Ensuite bathroom | 250 sq.ft | AC | Fan | Sofa chairs | Wardrobe space | Jharokha window bed | Patio | Located on the ground floor