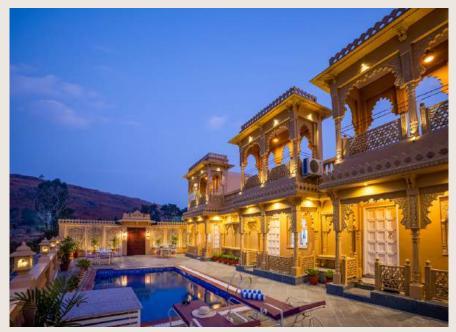

# Outdoor pool

Private pool | 338 sq.ft | Outdoor shower | Loungers | 4.5 ft. | Hill view

Garden

1200 sq.ft | Lush garden | Canopy seating | Hill view