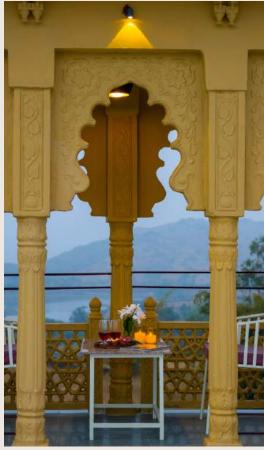

# Terrace

Expansive terrace | Rajasthani dome arch structure seatings | Scenic view