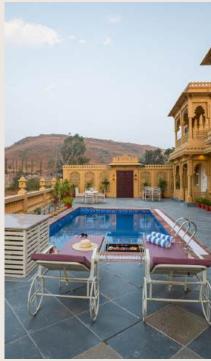

# Outdoor pool

Private pool | 338 sq.ft | Outdoor shower | Loungers | 4.5 ft. | Hill view

Garden

1200 sq.ft | Lush garden | Canopy seating | Hill view