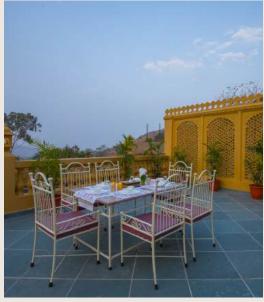

# Outdoor dining area

Elegant al-fresco dining setup | Hill and valley views

# Terrace

Expansive terrace | Rajasthani dome arch structure seatings | Scenic view