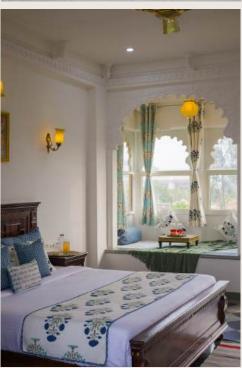

# Bedroom 1

One king-sized bed | Ensuite bathroom | 250 sq.ft | AC | Fan | Sofa chairs | Wardrobe space | Jharokha window bed | Patio | Located on the ground floor

## Bathroom

Shower, geyser, and hand jet spray | Organic toiletries and towels | Western commode