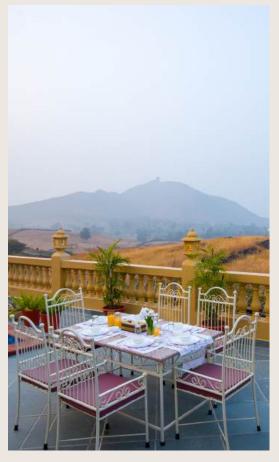

# Outdoor dining area

Elegant al-fresco dining setup | Hill and valley views

# Terrace

Expansive terrace | Rajasthani dome arch structure seatings | Scenic view