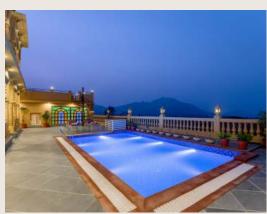

# Outdoor pool

Private pool | 338 sq.ft | Outdoor shower | Loungers | 4.5 ft. | Hill view

Garden

1200 sq.ft | Lush garden | Canopy seating | Hill view