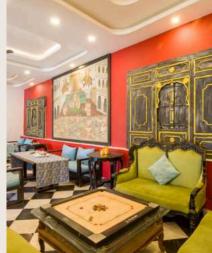

# Living Room

1000 sq. ft | Powder room | Located on the ground floor

#### **Amenities**

Royal sofa sets, chairs, and tables
Multiple seating areas
Artwork, unique paintings, and wall décor
Music system/speakers
Heater
Fans

AC 50" TV

Classy chandelier and warm lights Indoor games (carrom, chess) Large windows with scenic views