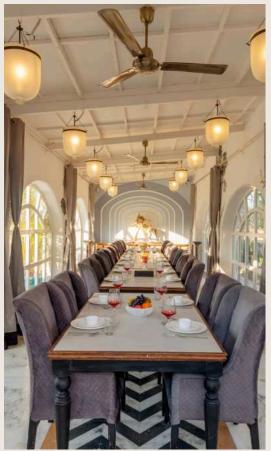

# Restaurant

A 20-seater dining table | Chandeliers & warm lights | Fans | Breezy wall art | Large windows with pool views | Dining seating with a buffet table | Near the pool

#### **Special feature:**

• Chef-on-call service and an in-house menu are available.