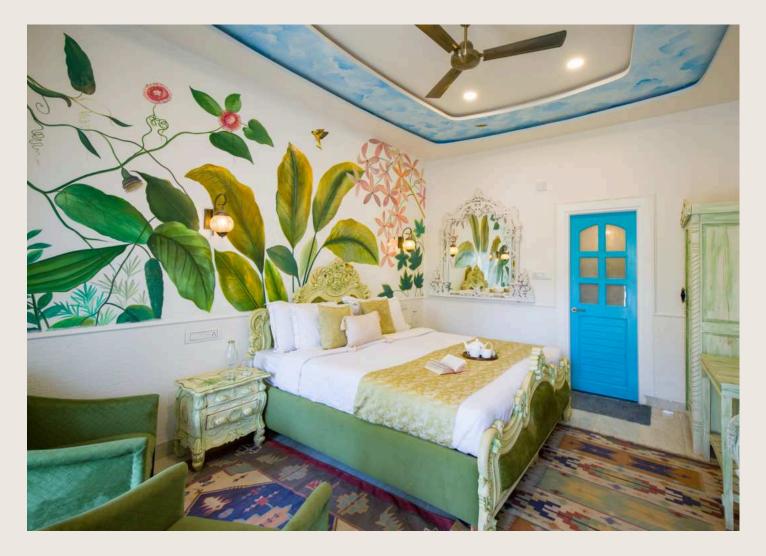

### Bathroom

One queen-sized bed | Ensuite bathroom | 144 sq.ft | AC | Fan | Classy chairs | Unique wall art | Electric kettle | Work/ study desk space | Heater | Wardrobe space | Garden view | Outdoor patio | Located on the ground floor