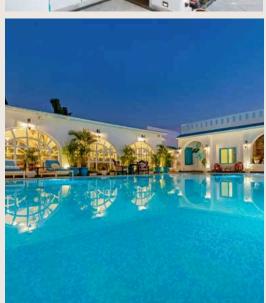

# Outdoor Pool

Private pool | 1200 sq.ft | Loungers | Depth 4 ft | Warm lights | Hill view | Unique decor | Elegant arched seating area | Cosy sofa seating | Restrooms