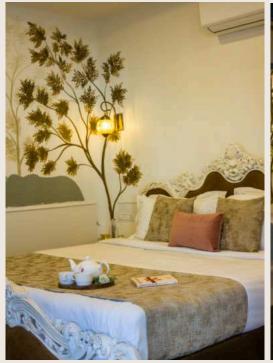

# Outdoor bar

Seating: Dining tables & chairs | Warm lights | Fan | Wall arts & unique decor | Bar chairs

One queen-sized bed | Ensuite bathroom | 144 sq.ft | AC | Fan | Classy chair | Electric kettle | Work/ study desk space | Heater | Wall art | Wardrobe space | Garden & pool view | Outdoor patio | Located on the ground floor

## Bathroom

One queen-sized bed | Ensuite bathroom | 144 sq.ft | AC | Fan | Classy chairs | Unique wall art | Electric kettle | Work/ study desk space | Heater | Wardrobe space | Garden & pool view | Outdoor patio | Located on the ground floor