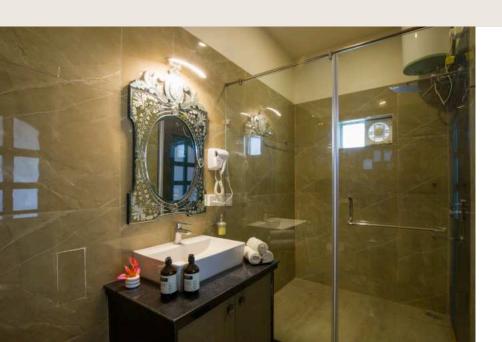

## Bathroom

One queen-sized bed | Ensuite bathroom | 144 sq.ft | AC | Fan | Classy chairs | Unique wall art | Electric kettle | Work/ study desk space | Heater | Wardrobe space | Garden & pool view | Outdoor patio | Located on the ground floor

### Bathroom

One queen-sized bed | Ensuite bathroom | 144 sq.ft | AC | Fan | Classy chairs | Unique wall art | Electric kettle | Work/ study desk space | Heater | Wardrobe space | Garden view | Outdoor patio | Located on the ground floor

### Bathroom

One queen-sized bed | Ensuite bathroom | 144 sq.ft | AC | Fan | Sofa chair | Electric kettle | Unique wall art | Work/ study desk space | Heater | Wardrobe space | Garden view | Attached patio with seating | Located on the ground floor

### Bathroom

One queen-sized bed | Ensuite bathroom | 144 sq.ft | AC | Fan | Sofa chairs | Electric kettle | Work/ study desk space | Heater | Wardrobe space | Garden view Attached patio with seating | Located on the ground floor

### Bathroom

One queen-sized bed | Ensuite bathroom | 144 sq.ft | AC | Fan | Sofa chairs | Wall art | Electric kettle | Work/ study desk space | Heater | Wardrobe space | Garden view | Attached patio with seating | Located on the ground floor