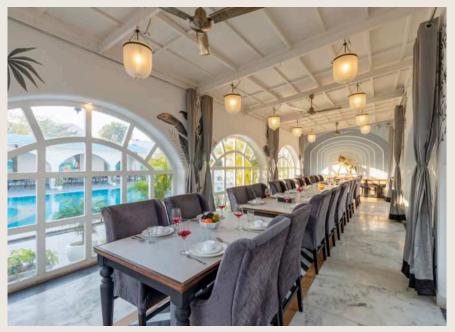

# Restaurant

A 20-seater dining table | Chandeliers & warm lights | Fans | Breezy wall art | Large windows with pool views | Dining seating with a buffet table | Near the pool

#### **Special feature:**

• Chef-on-call service and an in-house menu are available.