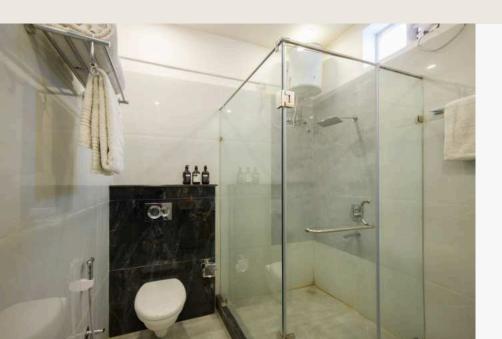

## Bathroom

One queen-sized bed | Ensuite bathroom | 144 sq.ft | AC | Fan | Classy chairs | Unique wall art | Electric kettle | Work/ study desk space | Heater | Wardrobe space | Garden & pool view | Outdoor patio | Located on the ground floor

### Bathroom

One queen-sized bed | Ensuite bathroom | 144 sq.ft | AC | Fan | Classy chairs | Unique wall art | Electric kettle | Work/ study desk space | Heater | Wardrobe space | Garden view | Outdoor patio | Located on the ground floor

### Bathroom

One queen-sized bed | Ensuite bathroom | 144 sq.ft | AC | Fan | Sofa chair | Electric kettle | Unique wall art | Work/ study desk space | Heater | Wardrobe space | Garden view | Attached patio with seating | Located on the ground floor

### Bathroom

One queen-sized bed | Ensuite bathroom | 144 sq.ft | AC | Fan | Sofa chairs | Electric kettle | Work/ study desk space | Heater | Wardrobe space | Garden view Attached patio with seating | Located on the ground floor

### Bathroom

One queen-sized bed | Ensuite bathroom | 144 sq.ft | AC | Fan | Sofa chairs | Wall art | Electric kettle | Work/ study desk space | Heater | Wardrobe space | Garden view | Attached patio with seating | Located on the ground floor