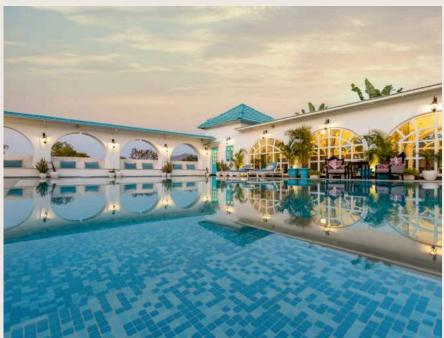

# Outdoor Pool

Private pool | 1200 sq.ft | Loungers | Depth 4 ft | Warm lights | Hill view | Unique decor | Elegant arched seating area | Cosy sofa seating | Restrooms