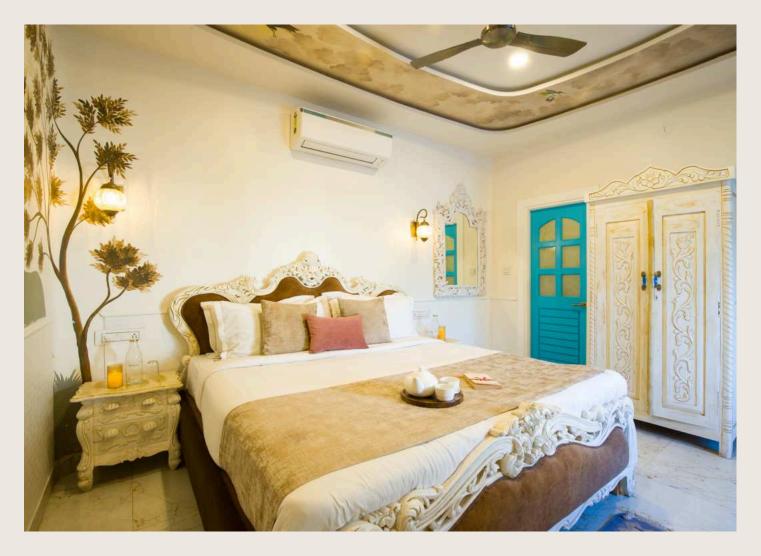

# Outdoor bar

Seating: Dining tables & chairs | Warm lights | Fan | Wall arts & unique decor | Bar chairs

One queen-sized bed | Ensuite bathroom | 144 sq.ft | AC | Fan | Classy chair | Electric kettle | Work/ study desk space | Heater | Wall art | Wardrobe space | Garden & pool view | Outdoor patio | Located on the ground floor