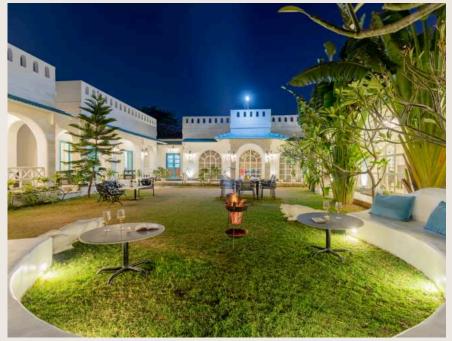

# Garden

1000 sq.ft | Seating area: in-built sofas & benches | Lush garden | Benches and chairs | Al fresco dining set up | Bonfire spot with seating | Outdoor sports equipment | Scenic views

# Outdoor Pool

Private pool | 1200 sq.ft | Loungers | Depth 4 ft | Warm lights | Hill view | Unique decor | Elegant arched seating area | Cosy sofa seating | Restrooms