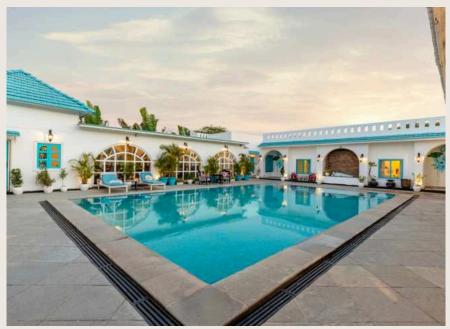

# Outdoor Pool

Private pool | 1200 sq.ft | Loungers | Depth 4 ft | Warm lights | Hill view | Unique decor | Elegant arched seating area | Cosy sofa seating | Restrooms