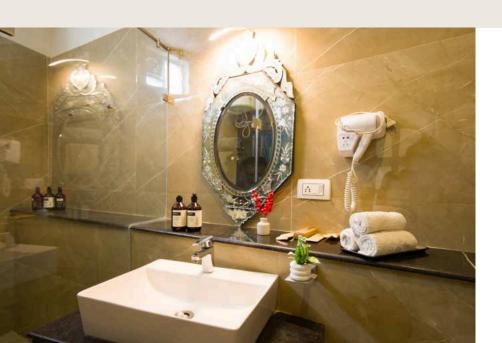

### Bathroom

One queen-sized bed | Ensuite bathroom | 144 sq.ft | AC | Fan | Sofa chair | Electric kettle | Unique wall art | Work/ study desk space | Heater | Wardrobe space | Garden view | Attached patio with seating | Located on the ground floor