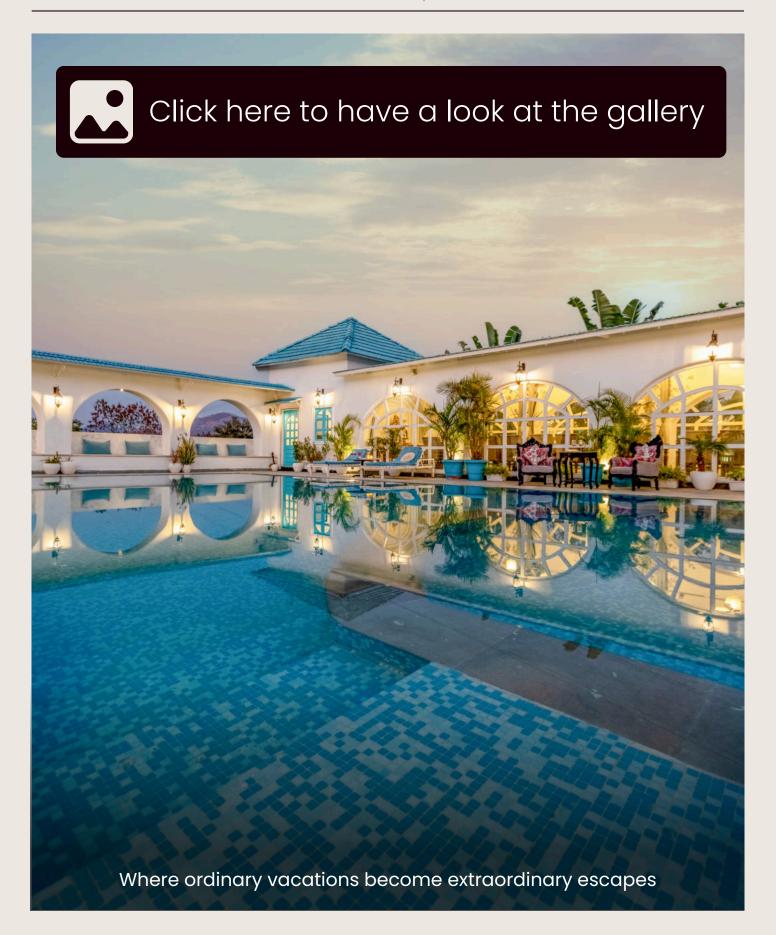

# Quick summary to make you say WOW!

Hidden within a lavish estate so wide, A 20,000 sq. ft. retreat where luxury resides

Greece-inspired, with royal grace, A blend of eras in perfect embrace

Intricate artwork, plush decor, Woven tales of times before

Six lavish rooms, with patios wide, Where beauty and comfort do coincide

A sparkling pool, a private dream, In every corner, opulence gleams

Fine dining awaits with flavors bold, A bonfire's warmth as the night unfolds

# Outdoor Pool

Private pool | 1200 sq.ft | Loungers | Depth 4 ft | Warm lights | Hill view | Unique decor | Elegant arched seating area | Cosy sofa seating | Restrooms