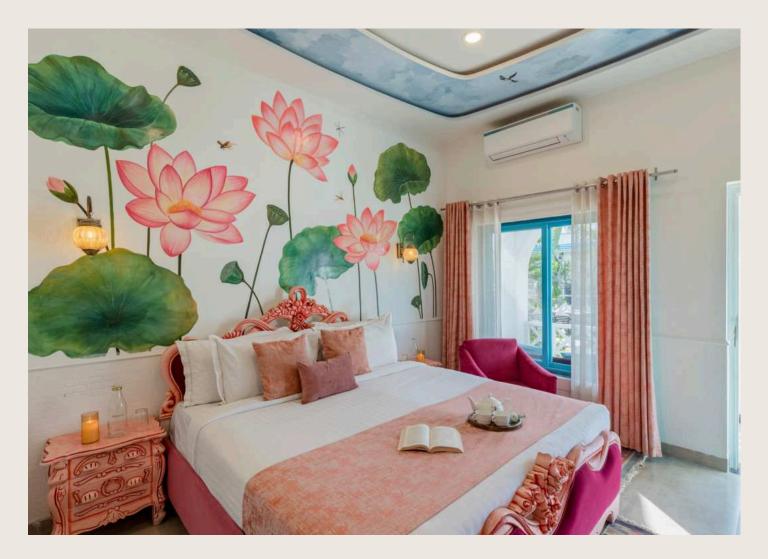

# Outdoor bar

Seating: Dining tables & chairs | Warm lights | Fan | Wall arts & unique decor | Bar chairs

One queen-sized bed | Ensuite bathroom | 144 sq.ft | AC | Fan | Classy chair | Electric kettle | Work/ study desk space | Heater | Wall art | Wardrobe space | Garden & pool view | Outdoor patio | Located on the ground floor