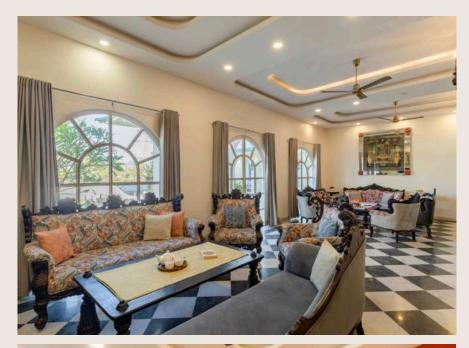

# Living Room

1000 sq. ft | Powder room | Located on the ground floor

#### **Amenities**

Royal sofa sets, chairs, and tables
Multiple seating areas
Artwork, unique paintings, and wall décor
Music system/speakers
Heater
Fans

AC 50" TV

Classy chandelier and warm lights Indoor games (carrom, chess) Large windows with scenic views