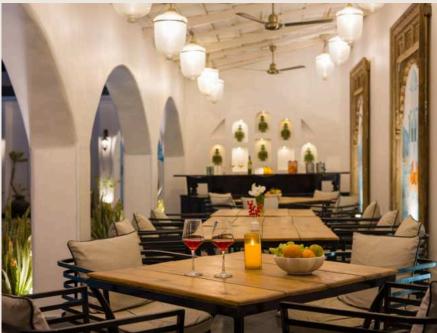

# Restaurant

A 20-seater dining table | Chandeliers & warm lights | Fans | Breezy wall art | Large windows with pool views | Dining seating with a buffet table | Near the pool

#### **Special feature:**

• Chef-on-call service and an in-house menu are available.