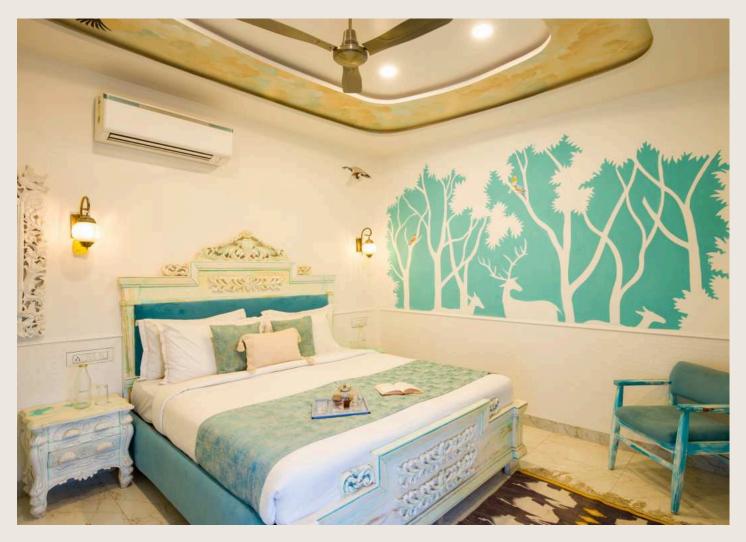

# Outdoor bar

Seating: Dining tables & chairs | Warm lights | Fan | Wall arts & unique decor | Bar chairs

One queen-sized bed | Ensuite bathroom | 144 sq.ft | AC | Fan | Classy chair | Electric kettle | Work/ study desk space | Heater | Wall art | Wardrobe space | Garden & pool view | Outdoor patio | Located on the ground floor

## Bathroom

One queen-sized bed | Ensuite bathroom | 144 sq.ft | AC | Fan | Classy chairs | Unique wall art | Electric kettle | Work/ study desk space | Heater | Wardrobe space | Garden & pool view | Outdoor patio | Located on the ground floor

### Bathroom

One queen-sized bed | Ensuite bathroom | 144 sq.ft | AC | Fan | Classy chairs | Unique wall art | Electric kettle | Work/ study desk space | Heater | Wardrobe space | Garden view | Outdoor patio | Located on the ground floor

### Bathroom

One queen-sized bed | Ensuite bathroom | 144 sq.ft | AC | Fan | Sofa chair | Electric kettle | Unique wall art | Work/ study desk space | Heater | Wardrobe space | Garden view | Attached patio with seating | Located on the ground floor

### Bathroom

One queen-sized bed | Ensuite bathroom | 144 sq.ft | AC | Fan | Sofa chairs | Electric kettle | Work/ study desk space | Heater | Wardrobe space | Garden view Attached patio with seating | Located on the ground floor

### Bathroom

One queen-sized bed | Ensuite bathroom | 144 sq.ft | AC | Fan | Sofa chairs | Wall art | Electric kettle | Work/ study desk space | Heater | Wardrobe space | Garden view | Attached patio with seating | Located on the ground floor