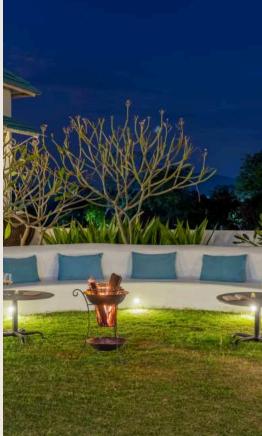

# Garden

1000 sq.ft | Seating area: in-built sofas & benches | Lush garden | Benches and chairs | Al fresco dining set up | Bonfire spot with seating | Outdoor sports equipment | Scenic views