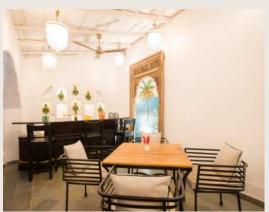

# Restaurant

A 20-seater dining table | Chandeliers & warm lights | Fans | Breezy wall art | Large windows with pool views | Dining seating with a buffet table | Near the pool

#### **Special feature:**

• Chef-on-call service and an in-house menu are available.