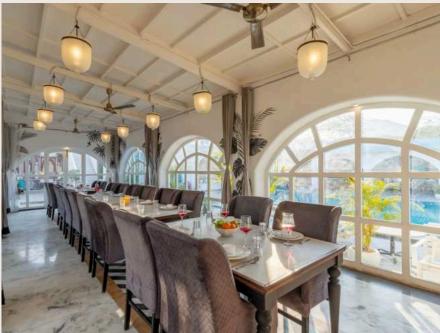

# Restaurant

A 20-seater dining table | Chandeliers & warm lights | Fans | Breezy wall art | Large windows with pool views | Dining seating with a buffet table | Near the pool

#### **Special feature:**

• Chef-on-call service and an in-house menu are available.