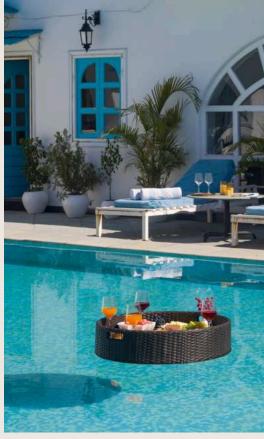

# Outdoor Pool

Private pool | 1200 sq.ft | Loungers | Depth 4 ft | Warm lights | Hill view | Unique decor | Elegant arched seating area | Cosy sofa seating | Restrooms

# Outdoor bar

Seating: Dining tables & chairs | Warm lights | Fan | Wall arts & unique decor | Bar chairs

One queen-sized bed | Ensuite bathroom | 144 sq.ft | AC | Fan | Classy chair | Electric kettle | Work/ study desk space | Heater | Wall art | Wardrobe space | Garden & pool view | Outdoor patio | Located on the ground floor