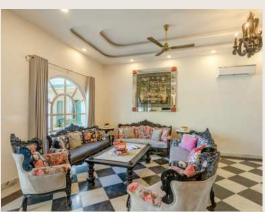

# Living Room

1000 sq. ft | Powder room | Located on the ground floor

#### **Amenities**

Royal sofa sets, chairs, and tables
Multiple seating areas
Artwork, unique paintings, and wall décor
Music system/speakers
Heater
Fans

AC 50" TV

Classy chandelier and warm lights Indoor games (carrom, chess) Large windows with scenic views