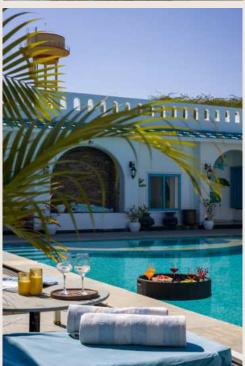

# Outdoor Pool

Private pool | 1200 sq.ft | Loungers | Depth 4 ft | Warm lights | Hill view | Unique decor | Elegant arched seating area | Cosy sofa seating | Restrooms