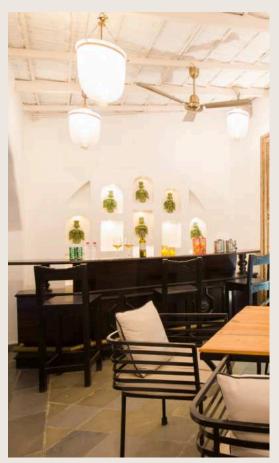

# Outdoor bar

Seating: Dining tables & chairs | Warm lights | Fan | Wall arts & unique decor | Bar chairs

One queen-sized bed | Ensuite bathroom | 144 sq.ft | AC | Fan | Classy chair | Electric kettle | Work/ study desk space | Heater | Wall art | Wardrobe space | Garden & pool view | Outdoor patio | Located on the ground floor