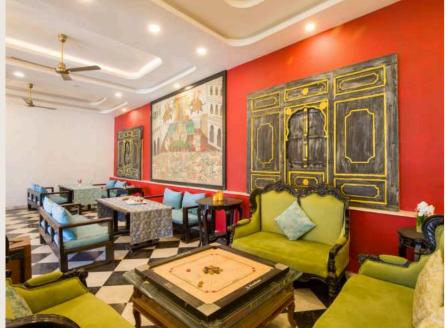

# Living Room

1000 sq. ft | Powder room | Located on the ground floor

#### **Amenities**

Royal sofa sets, chairs, and tables
Multiple seating areas
Artwork, unique paintings, and wall décor
Music system/speakers
Heater
Fans

AC 50" TV

Classy chandelier and warm lights Indoor games (carrom, chess) Large windows with scenic views