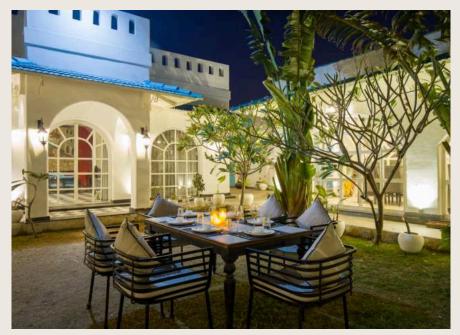

# Garden

1000 sq.ft | Seating area: in-built sofas & benches | Lush garden | Benches and chairs | Al fresco dining set up | Bonfire spot with seating | Outdoor sports equipment | Scenic views