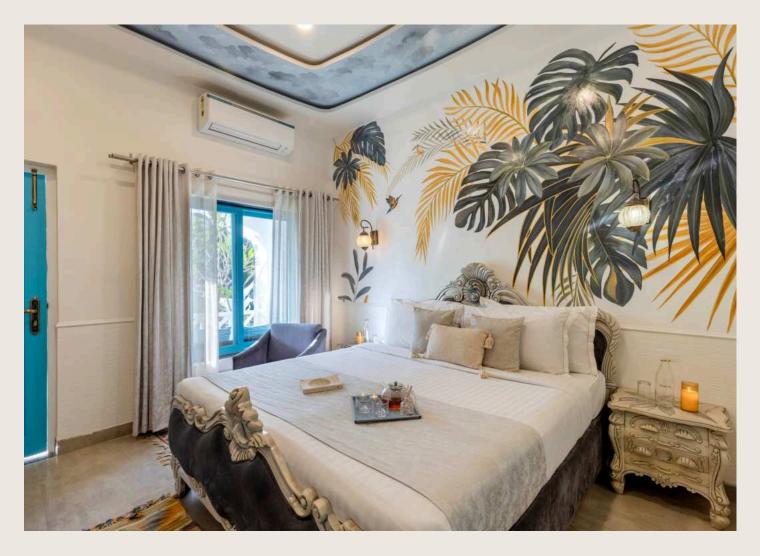

# Outdoor bar

Seating: Dining tables & chairs | Warm lights | Fan | Wall arts & unique decor | Bar chairs

One queen-sized bed | Ensuite bathroom | 144 sq.ft | AC | Fan | Classy chair | Electric kettle | Work/ study desk space | Heater | Wall art | Wardrobe space | Garden & pool view | Outdoor patio | Located on the ground floor

## Bathroom

One queen-sized bed | Ensuite bathroom | 144 sq.ft | AC | Fan | Classy chairs | Unique wall art | Electric kettle | Work/ study desk space | Heater | Wardrobe space | Garden & pool view | Outdoor patio | Located on the ground floor