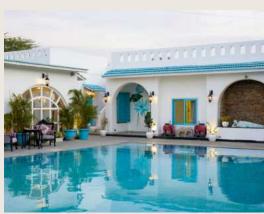

# Outdoor Pool

Private pool | 1200 sq.ft | Loungers | Depth 4 ft | Warm lights | Hill view | Unique decor | Elegant arched seating area | Cosy sofa seating | Restrooms