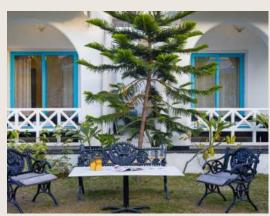

# Living Room

1000 sq. ft | Powder room | Located on the ground floor

#### **Amenities**

Royal sofa sets, chairs, and tables
Multiple seating areas
Artwork, unique paintings, and wall décor
Music system/speakers
Heater
Fans

AC 50" TV

Classy chandelier and warm lights Indoor games (carrom, chess) Large windows with scenic views