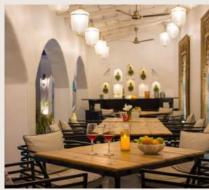

# Restaurant

A 20-seater dining table | Chandeliers & warm lights | Fans | Breezy wall art | Large windows with pool views | Dining seating with a buffet table | Near the pool

#### **Special feature:**

• Chef-on-call service and an in-house menu are available.