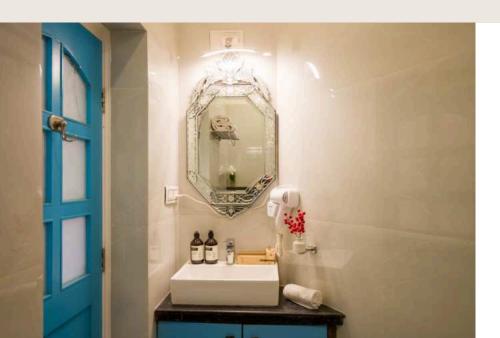

## Bathroom

One queen-sized bed | Ensuite bathroom | 144 sq.ft | AC | Fan | Classy chairs | Unique wall art | Electric kettle | Work/ study desk space | Heater | Wardrobe space | Garden & pool view | Outdoor patio | Located on the ground floor