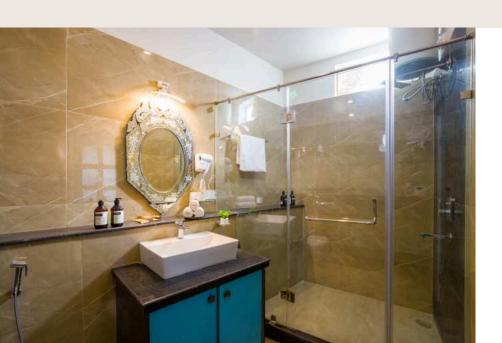

## Bathroom

One queen-sized bed | Ensuite bathroom | 144 sq.ft | AC | Fan | Classy chairs | Unique wall art | Electric kettle | Work/ study desk space | Heater | Wardrobe space | Garden & pool view | Outdoor patio | Located on the ground floor

### Bathroom

One queen-sized bed | Ensuite bathroom | 144 sq.ft | AC | Fan | Classy chairs | Unique wall art | Electric kettle | Work/ study desk space | Heater | Wardrobe space | Garden view | Outdoor patio | Located on the ground floor

### Bathroom

One queen-sized bed | Ensuite bathroom | 144 sq.ft | AC | Fan | Sofa chair | Electric kettle | Unique wall art | Work/ study desk space | Heater | Wardrobe space | Garden view | Attached patio with seating | Located on the ground floor

### Bathroom

One queen-sized bed | Ensuite bathroom | 144 sq.ft | AC | Fan | Sofa chairs | Electric kettle | Work/ study desk space | Heater | Wardrobe space | Garden view Attached patio with seating | Located on the ground floor

### Bathroom

One queen-sized bed | Ensuite bathroom | 144 sq.ft | AC | Fan | Sofa chairs | Wall art | Electric kettle | Work/ study desk space | Heater | Wardrobe space | Garden view | Attached patio with seating | Located on the ground floor