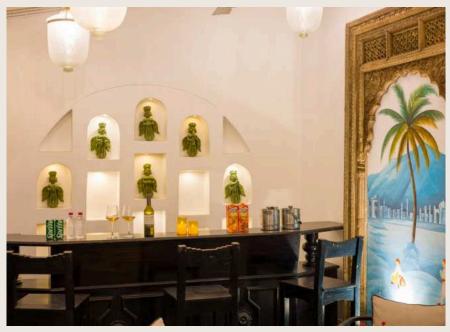

# Outdoor bar

Seating: Dining tables & chairs | Warm lights | Fan | Wall arts & unique decor | Bar chairs

One queen-sized bed | Ensuite bathroom | 144 sq.ft | AC | Fan | Classy chair | Electric kettle | Work/ study desk space | Heater | Wall art | Wardrobe space | Garden & pool view | Outdoor patio | Located on the ground floor