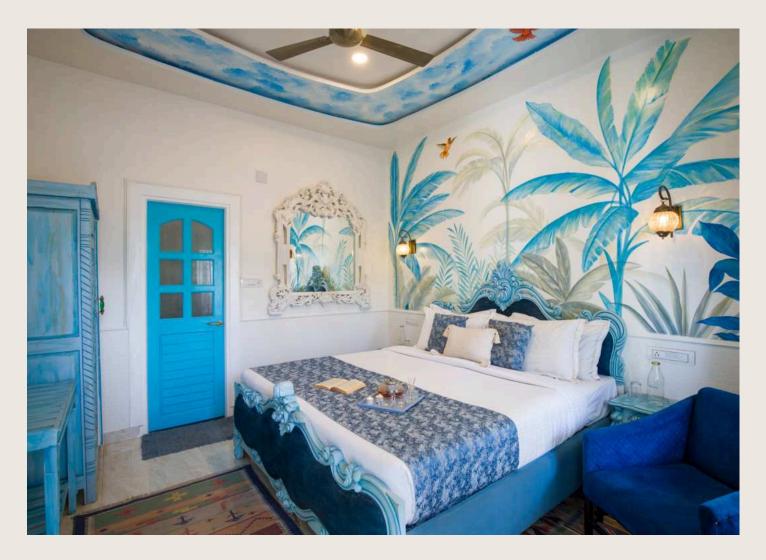

# Outdoor bar

Seating: Dining tables & chairs | Warm lights | Fan | Wall arts & unique decor | Bar chairs

One queen-sized bed | Ensuite bathroom | 144 sq.ft | AC | Fan | Classy chair | Electric kettle | Work/ study desk space | Heater | Wall art | Wardrobe space | Garden & pool view | Outdoor patio | Located on the ground floor