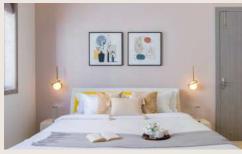

# Outdoor bar

Seating: Dining tables & chairs | Warm lights | Fan | Wall arts & unique decor | Bar chairs

One queen-sized bed | Ensuite bathroom | 144 sq.ft | AC | Fan | Classy chair | Electric kettle | Work/ study desk space | Heater | Wall art | Wardrobe space | Garden & pool view | Outdoor patio | Located on the ground floor

## Bathroom

One queen-sized bed | Ensuite bathroom | 144 sq.ft | AC | Fan | Classy chairs | Unique wall art | Electric kettle | Work/ study desk space | Heater | Wardrobe space | Garden & pool view | Outdoor patio | Located on the ground floor