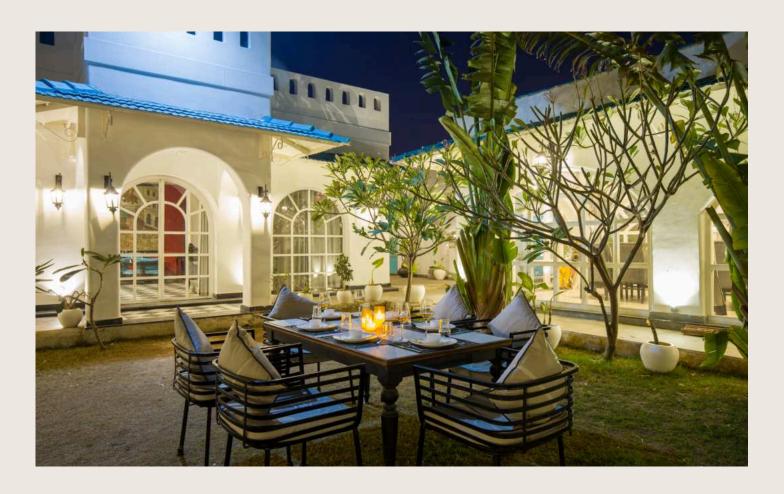

# Restaurant

A 20-seater dining table | Chandeliers & warm lights | Fans | Breezy wall art | Large windows with pool views | Dining seating with a buffet table | Near the pool

#### **Special feature:**

• Chef-on-call service and an in-house menu are available.

# Garden

1000 sq.ft | Seating area: in-built sofas & benches | Lush garden | Benches and chairs | Al fresco dining set up | Bonfire spot with seating | Outdoor sports equipment | Scenic views