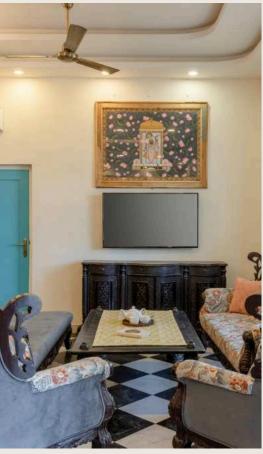

# Living Room

1000 sq. ft | Powder room | Located on the ground floor

#### **Amenities**

Royal sofa sets, chairs, and tables
Multiple seating areas
Artwork, unique paintings, and wall décor
Music system/speakers
Heater
Fans

AC 50" TV

Classy chandelier and warm lights Indoor games (carrom, chess) Large windows with scenic views