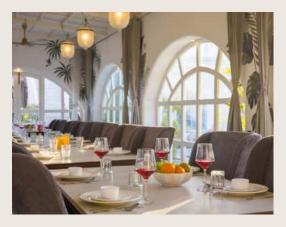

# Restaurant

A 20-seater dining table | Chandeliers & warm lights | Fans | Breezy wall art | Large windows with pool views | Dining seating with a buffet table | Near the pool

#### **Special feature:**

• Chef-on-call service and an in-house menu are available.