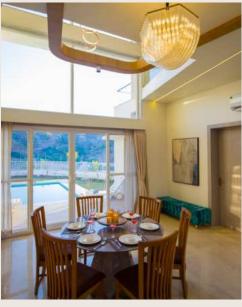

# Restaurant

A 20-seater dining table | Chandeliers & warm lights | Fans | Breezy wall art | Large windows with pool views | Dining seating with a buffet table | Near the pool

#### **Special feature:**

• Chef-on-call service and an in-house menu are available.