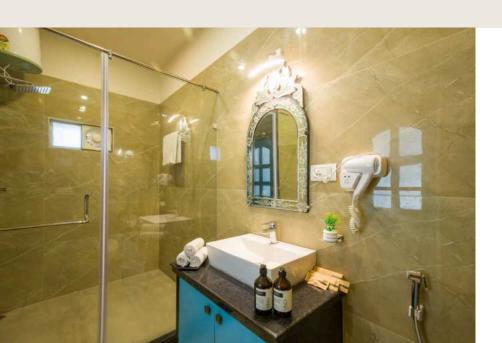

## Bathroom

One queen-sized bed | Ensuite bathroom | 144 sq.ft | AC | Fan | Classy chairs | Unique wall art | Electric kettle | Work/ study desk space | Heater | Wardrobe space | Garden & pool view | Outdoor patio | Located on the ground floor