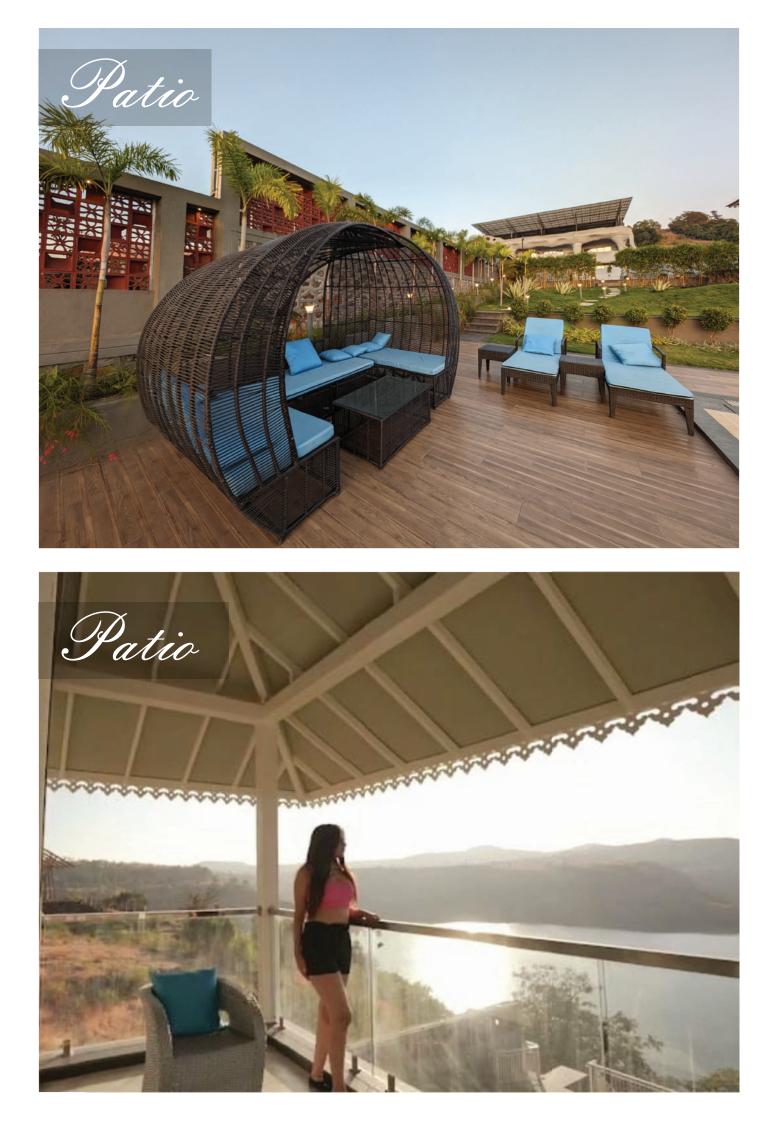

#### Luxury 4bhk Lakeview private infinity pool Villa

- Serene location amidst beautiful waterscapes
- Manicured lawn with seating arrangements
- Games and TV room
- Contemporary interiors with amenities
- Lakeview Private infinity pool
- Baby pool
- Gazebo
- WiFi
- Cold water Jacuzzi
- Music System
- 3 master bedrooms with en-suite bathrooms
- 1 Private theatre-cum bed
- Location: Close to Bhauli Lake

## **HOUSE RULES**

Relax, unwind Stay Cool!

- Check-in: 2:00 pm Check-out: 11:00 am
- Private pool is available from
  7:00 am to 10:00 pm
- No Music is allowed outdoors after **10:00 pm,** it can be played indoors at low volume
- No Food is allowed in the Bedrooms
- Smoking is strictly prohibited, except for the designated areas in the Villa
- Recharge your Energy levels in the private lakeview infinity pool
- Indoor Amenities, Outdoor pool side sitting area, beautfil Lawn, Gazebo and deck
- Max occupancy is **15 guests** with extra mattresses