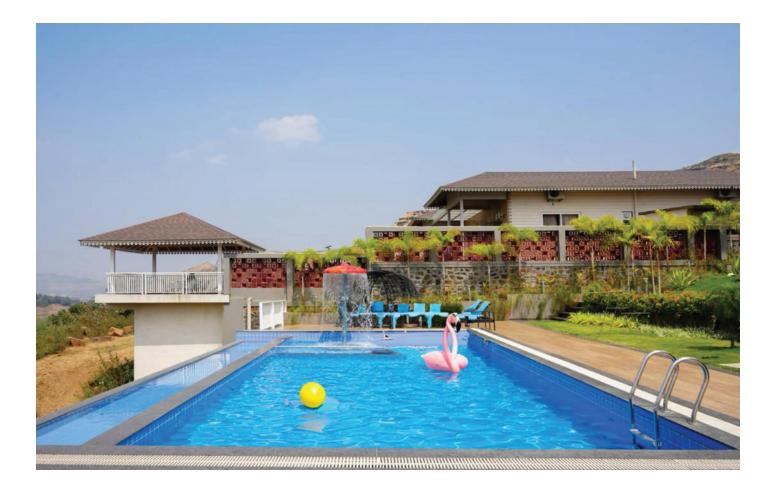

#### Luxury 4bhk Lakeview private infinity pool Villa

- Serene location amidst beautiful waterscapes
- Manicured lawn with seating arrangements
- Games and TV room
- Contemporary interiors with amenities
- Lakeview Private infinity pool
- Baby pool
- Gazebo
- WiFi
- Cold water Jacuzzi
- Music System
- 3 master bedrooms with en-suite bathrooms
- 1 Private theatre-cum bed
- Location: Close to Bhauli Lake

## **HOUSE RULES**

Relax, unwind Stay Cool!

- Check-in: 2:00 pm Check-out: 11:00 am
- Private pool is available from
  7:00 am to 10:00 pm
- No Music is allowed outdoors after **10:00 pm,** it can be played indoors at low volume
- No Food is allowed in the Bedrooms
- Smoking is strictly prohibited, except for the designated areas in the Villa
- Recharge your Energy levels in the private lakeview infinity pool
- Indoor Amenities, Outdoor pool side sitting area, beautfil Lawn, Gazebo and deck
- Max occupancy is **15 guests** with extra mattresses