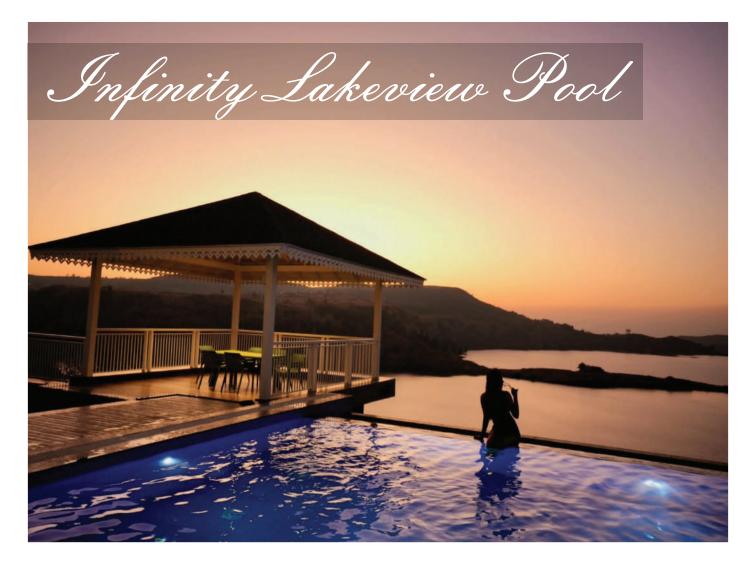

## **ABOUT THE VILLA**

Summary about the gorgeous views & luxurious aesthetics

With a melange of luxuriant interiors and modern furnishings that spill out to the lush green outdoor spaces, and lake view this premium holiday home in Igatpuri is all things relaxing. Offering a host of leisure amenities, this villa is placed amidst sweeping mountain capes, guaranteed to leave you spellbound. It has an infinity private swimming pool overlooking Lake views, a manicured lawn and a designated games room. Exuding a contemporary charm, this holiday home promises a memorable getaway.

#### Luxury 4bhk Lakeview private infinity pool Villa

- Serene location amidst beautiful waterscapes
- Manicured lawn with seating arrangements
- Games and TV room
- Contemporary interiors with amenities
- Lakeview Private infinity pool
- Baby pool
- Gazebo
- WiFi
- Cold water Jacuzzi
- Music System
- 3 master bedrooms with en-suite bathrooms
- 1 Private theatre-cum bed
- Location: Close to Bhauli Lake