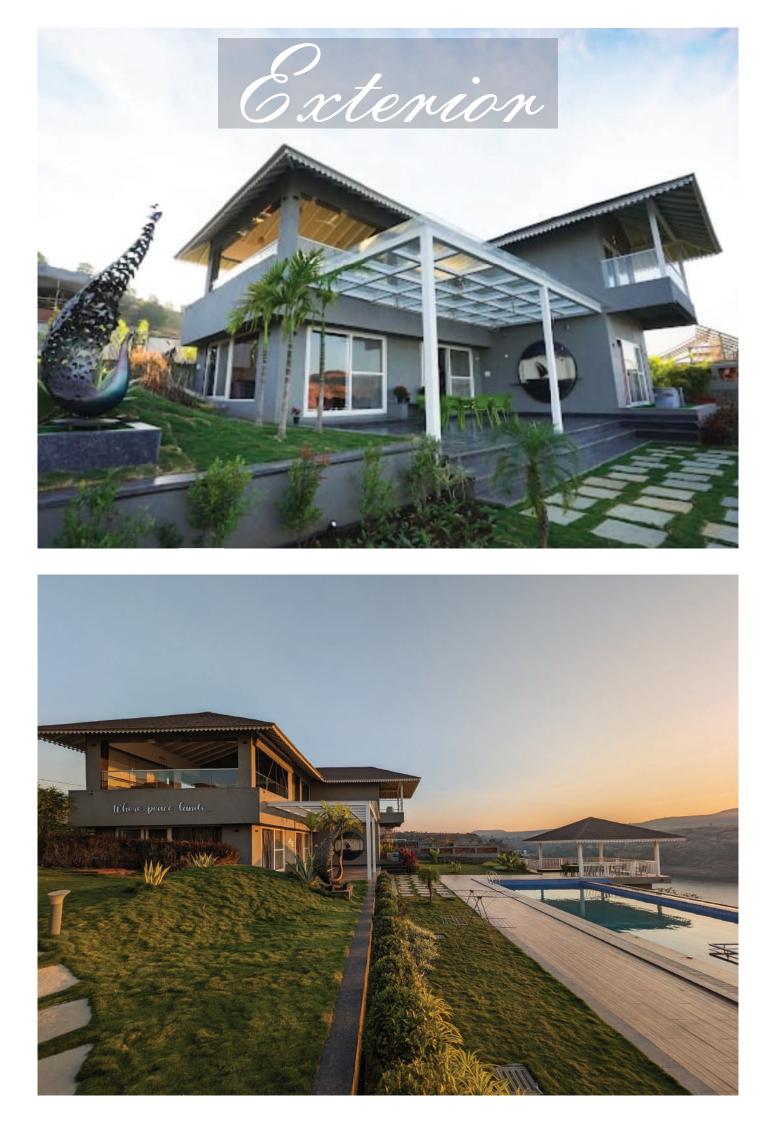

## **ABOUT THE VILLA**

Summary about the gorgeous views & luxurious aesthetics

With a melange of luxuriant interiors and modern furnishings that spill out to the lush green outdoor spaces, and lake view this premium holiday home in Igatpuri is all things relaxing. Offering a host of leisure amenities, this villa is placed amidst sweeping mountain capes, guaranteed to leave you spellbound. It has an infinity private swimming pool overlooking Lake views, a manicured lawn and a designated games room. Exuding a contemporary charm, this holiday home promises a memorable getaway.

#### Luxury 4bhk Lakeview private infinity pool Villa

- Serene location amidst beautiful waterscapes
- Manicured lawn with seating arrangements
- Games and TV room
- Contemporary interiors with amenities
- Lakeview Private infinity pool
- Baby pool
- Gazebo
- WiFi
- Cold water Jacuzzi
- Music System
- 3 master bedrooms with en-suite bathrooms
- 1 Private theatre-cum bed
- Location: Close to Bhauli Lake