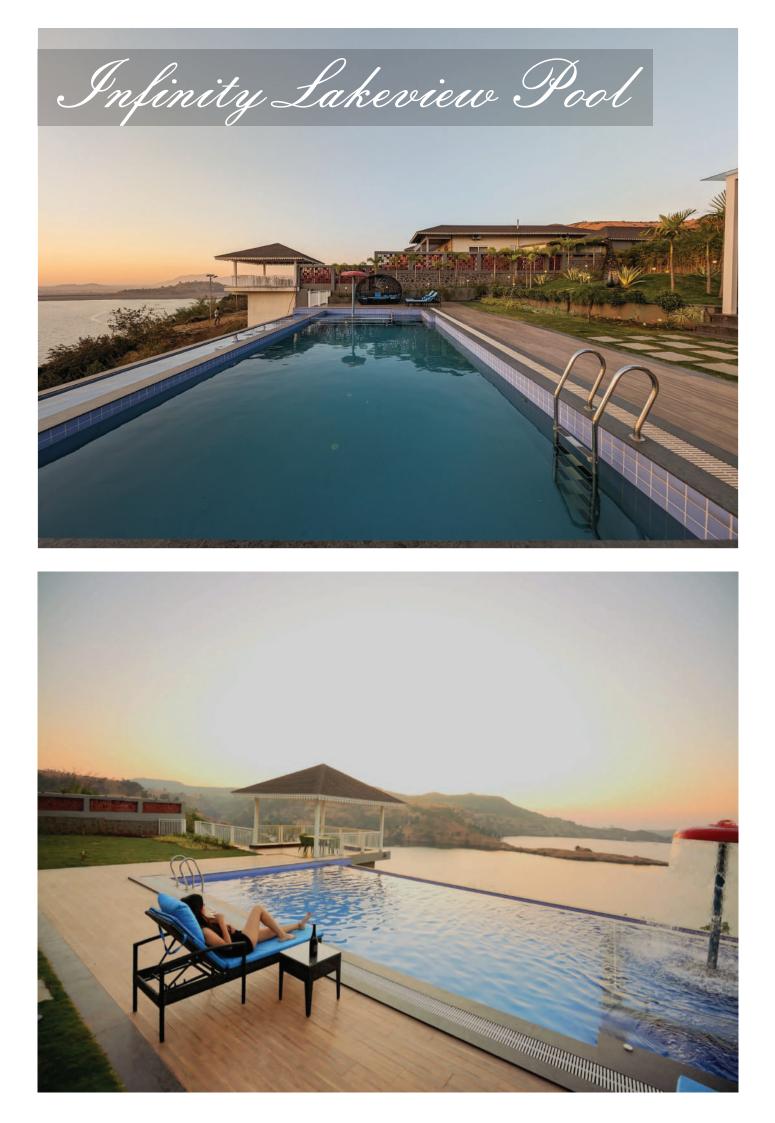

## **ABOUT THE VILLA**

Summary about the gorgeous views & luxurious aesthetics

With a melange of luxuriant interiors and modern furnishings that spill out to the lush green outdoor spaces, and lake view this premium holiday home in Igatpuri is all things relaxing. Offering a host of leisure amenities, this villa is placed amidst sweeping mountain capes, guaranteed to leave you spellbound. It has an infinity private swimming pool overlooking Lake views, a manicured lawn and a designated games room. Exuding a contemporary charm, this holiday home promises a memorable getaway.

#### Luxury 4bhk Lakeview private infinity pool Villa

- Serene location amidst beautiful waterscapes
- Manicured lawn with seating arrangements
- Games and TV room
- Contemporary interiors with amenities
- Lakeview Private infinity pool
- Baby pool
- Gazebo
- WiFi
- Cold water Jacuzzi
- Music System
- 3 master bedrooms with en-suite bathrooms
- 1 Private theatre-cum bed
- Location: Close to Bhauli Lake

## **HOUSE RULES**

Relax, unwind Stay Cool!

- Check-in: 2:00 pm Check-out: 11:00 am
- Private pool is available from
  7:00 am to 10:00 pm
- No Music is allowed outdoors after **10:00 pm,** it can be played indoors at low volume
- No Food is allowed in the Bedrooms
- Smoking is strictly prohibited, except for the designated areas in the Villa
- Recharge your Energy levels in the private lakeview infinity pool
- Indoor Amenities, Outdoor pool side sitting area, beautfil Lawn, Gazebo and deck
- Max occupancy is **15 guests** with extra mattresses