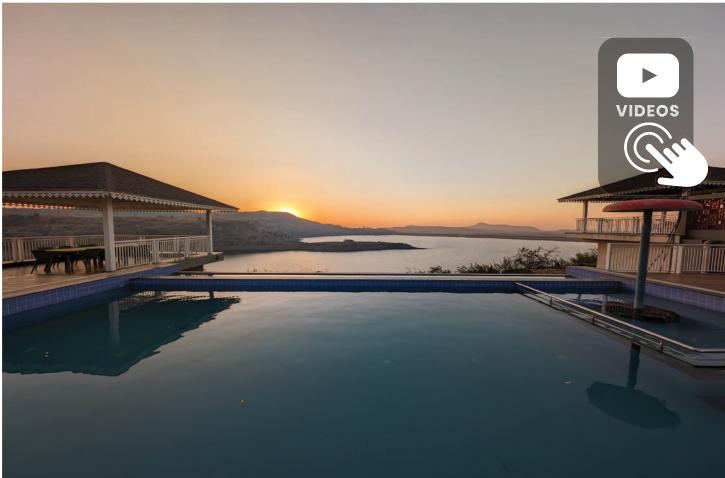

## **ABOUT THE VILLA**

Summary about the gorgeous views & luxurious aesthetics

With a melange of luxuriant interiors and modern furnishings that spill out to the lush green outdoor spaces, and lake view this premium holiday home in Igatpuri is all things relaxing. Offering a host of leisure amenities, this villa is placed amidst sweeping mountain capes, guaranteed to leave you spellbound. It has an infinity private swimming pool overlooking Lake views, a manicured lawn and a designated games room. Exuding a contemporary charm, this holiday home promises a memorable getaway.

#### Luxury 4bhk Lakeview private infinity pool Villa

- Serene location amidst beautiful waterscapes
- Manicured lawn with seating arrangements
- Games and TV room
- Contemporary interiors with amenities
- Lakeview Private infinity pool
- Baby pool
- Gazebo
- WiFi
- Cold water Jacuzzi
- Music System
- 3 master bedrooms with en-suite bathrooms
- 1 Private theatre-cum bed
- Location: Close to Bhauli Lake