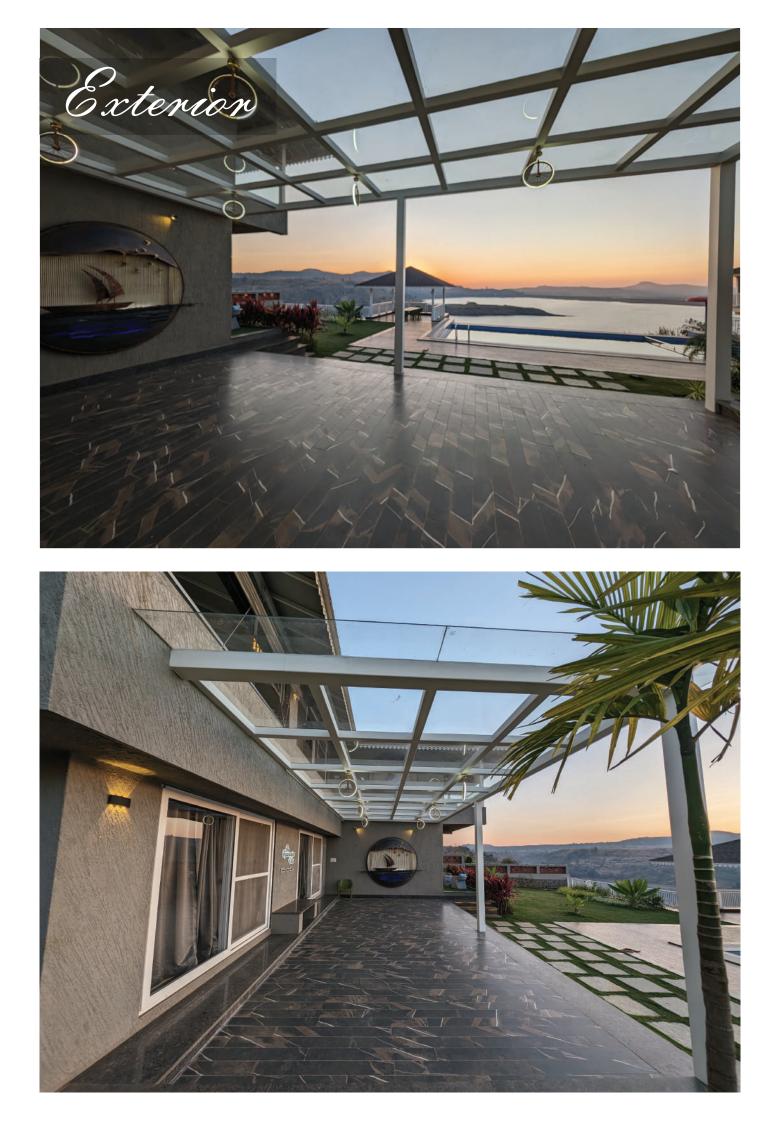

## **ABOUT THE VILLA**

Summary about the gorgeous views & luxurious aesthetics

With a melange of luxuriant interiors and modern furnishings that spill out to the lush green outdoor spaces, and lake view this premium holiday home in Igatpuri is all things relaxing. Offering a host of leisure amenities, this villa is placed amidst sweeping mountain capes, guaranteed to leave you spellbound. It has an infinity private swimming pool overlooking Lake views, a manicured lawn and a designated games room. Exuding a contemporary charm, this holiday home promises a memorable getaway.

#### Luxury 4bhk Lakeview private infinity pool Villa

- Serene location amidst beautiful waterscapes
- Manicured lawn with seating arrangements
- Games and TV room
- Contemporary interiors with amenities
- Lakeview Private infinity pool
- Baby pool
- Gazebo
- WiFi
- Cold water Jacuzzi
- Music System
- 3 master bedrooms with en-suite bathrooms
- 1 Private theatre-cum bed
- Location: Close to Bhauli Lake