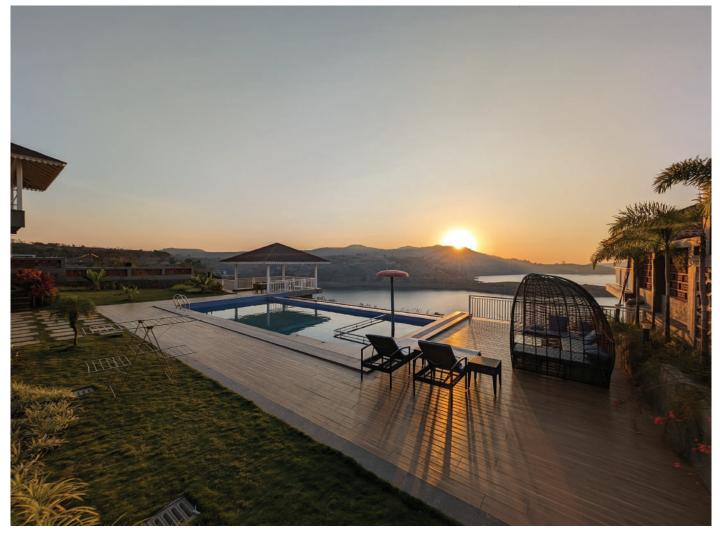

## **ABOUT THE VILLA**

Summary about the gorgeous views & luxurious aesthetics

With a melange of luxuriant interiors and modern furnishings that spill out to the lush green outdoor spaces, and lake view this premium holiday home in Igatpuri is all things relaxing. Offering a host of leisure amenities, this villa is placed amidst sweeping mountain capes, guaranteed to leave you spellbound. It has an infinity private swimming pool overlooking Lake views, a manicured lawn and a designated games room. Exuding a contemporary charm, this holiday home promises a memorable getaway.

#### Luxury 4bhk Lakeview private infinity pool Villa

- Serene location amidst beautiful waterscapes
- Manicured lawn with seating arrangements
- Games and TV room
- Contemporary interiors with amenities
- Lakeview Private infinity pool
- Baby pool
- Gazebo
- WiFi
- Cold water Jacuzzi
- Music System
- 3 master bedrooms with en-suite bathrooms
- 1 Private theatre-cum bed
- Location: Close to Bhauli Lake