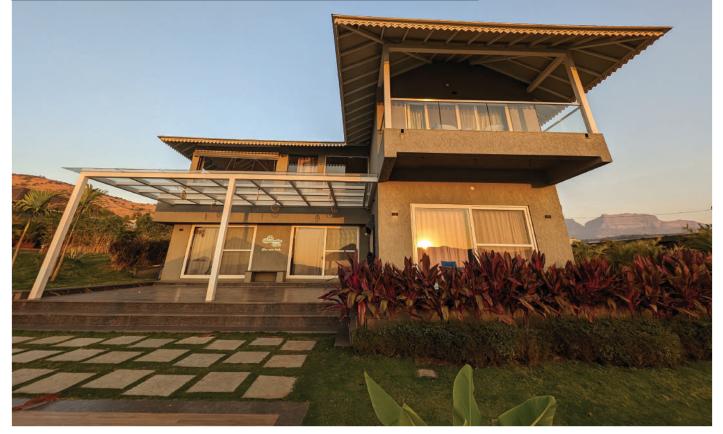

## **ABOUT THE VILLA**

Summary about the gorgeous views & luxurious aesthetics

With a melange of luxuriant interiors and modern furnishings that spill out to the lush green outdoor spaces, and lake view this premium holiday home in Igatpuri is all things relaxing. Offering a host of leisure amenities, this villa is placed amidst sweeping mountain capes, guaranteed to leave you spellbound. It has an infinity private swimming pool overlooking Lake views, a manicured lawn and a designated games room. Exuding a contemporary charm, this holiday home promises a memorable getaway.

#### Luxury 4bhk Lakeview private infinity pool Villa

- Serene location amidst beautiful waterscapes
- Manicured lawn with seating arrangements
- Games and TV room
- Contemporary interiors with amenities
- Lakeview Private infinity pool
- Baby pool
- Gazebo
- WiFi
- Cold water Jacuzzi
- Music System
- 3 master bedrooms with en-suite bathrooms
- 1 Private theatre-cum bed
- Location: Close to Bhauli Lake