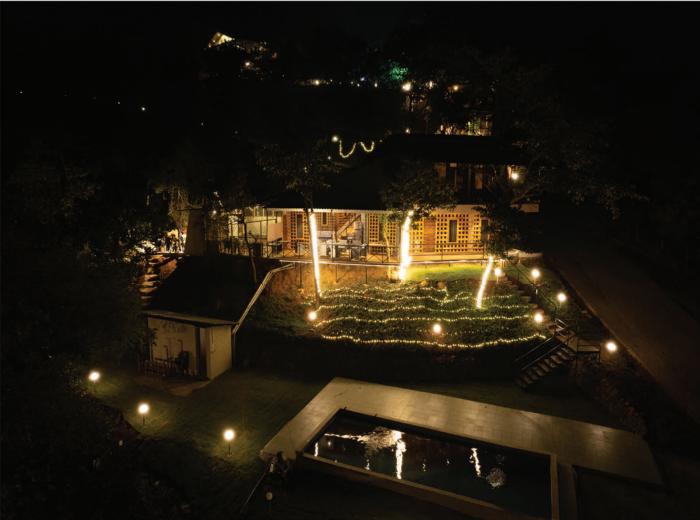

## Summary about the gorgeous views & luxurious aesthetics

#### **Location Highlights:**

Penguin 4Bhk Villa with private infinity pool near Pawna Lake

Bucket list this Most Gorgeous Lake Facing Glasshouse Forest Woods Stay near Mumbai

- Experience the luxury in the lap of Nature
- Bedrooms With Scenic Lake View
- 4 BHK VILLA: perfect for large groups of friends & families.
- Swimming Pool & So many spots to chill & enjoy the weather
- Perfect place for your Monsoon Getaway
- Recreational Areas.