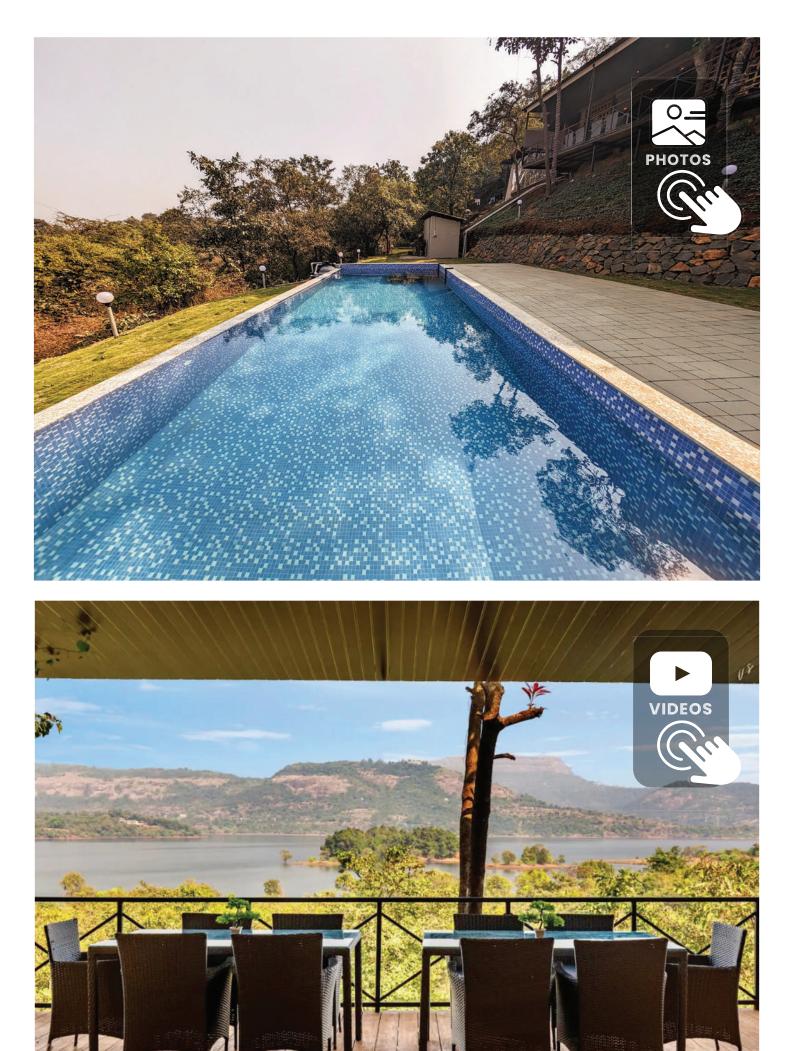

#### **Location Highlights:**

Penguin 4Bhk Villa with private infinity pool near Pawna Lake

Bucket list this Most Gorgeous Lake Facing Glasshouse Forest Woods Stay near Mumbai

- Experience the luxury in the lap of Nature
- Bedrooms With Scenic Lake View
- 4 BHK VILLA: perfect for large groups of friends & families.
- Swimming Pool & So many spots to chill & enjoy the weather
- Perfect place for your Monsoon Getaway
- Recreational Areas.

### **AMENITIES** Exclusive Amenities and Serene ambience with scenic views

- 4 spacious bedrooms with AC and attached bathrooms
- 1 cozy living room with indoor amenities
- Meals available
- Private infinity swimming pool for a refreshing dip
- Generator backup for uninterrupted power supply
- Parking space for up to 4 cars
- Additional accommodation available for up to 15 guests
- Stunning interiors with modern amenities.