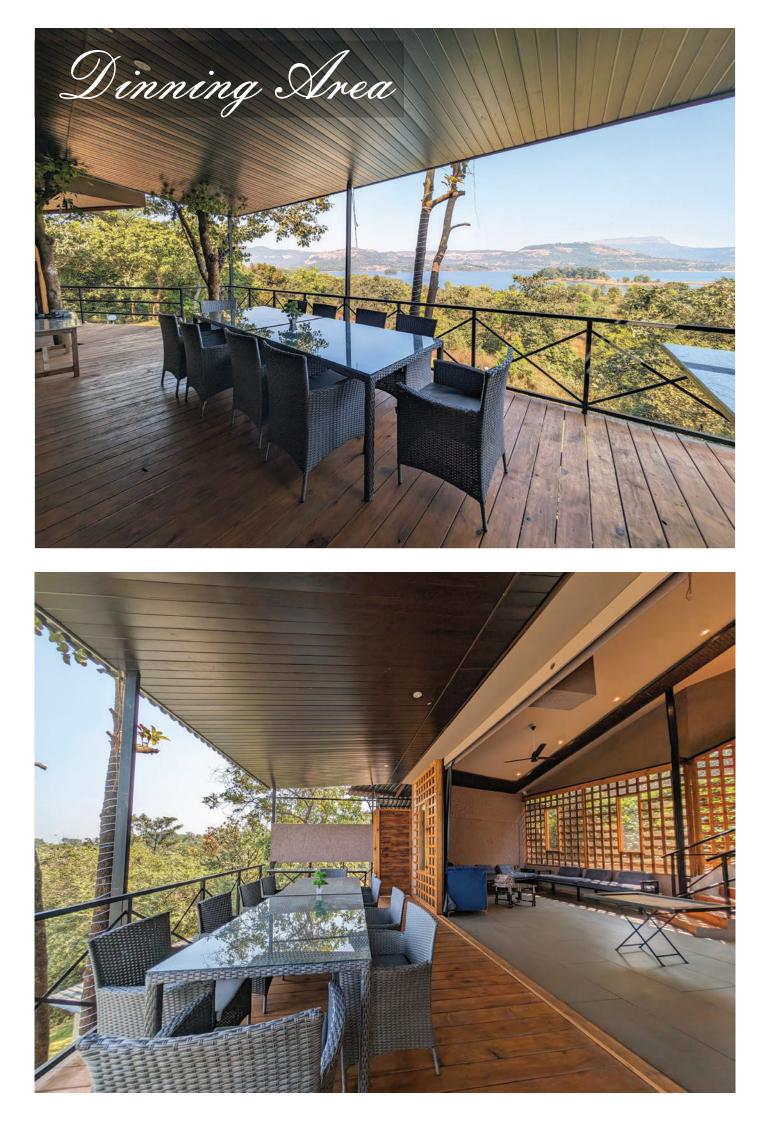

## Summary about the gorgeous views & luxurious aesthetics

#### **Location Highlights:**

Penguin 4Bhk Villa with private infinity pool near Pawna Lake

Bucket list this Most Gorgeous Lake Facing Glasshouse Forest Woods Stay near Mumbai

- Experience the luxury in the lap of Nature
- Bedrooms With Scenic Lake View
- 4 BHK VILLA: perfect for large groups of friends & families.
- Swimming Pool & So many spots to chill & enjoy the weather
- Perfect place for your Monsoon Getaway
- Recreational Areas.