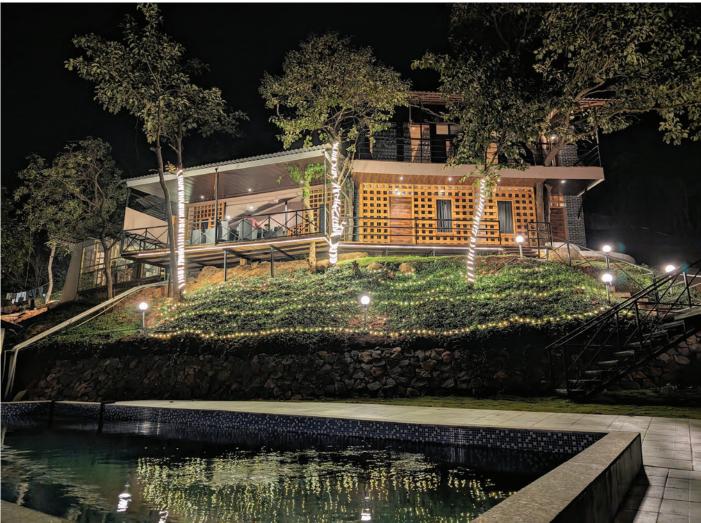

#### **Location Highlights:**

Penguin 4Bhk Villa with private infinity pool near Pawna Lake

Bucket list this Most Gorgeous Lake Facing Glasshouse Forest Woods Stay near Mumbai

- Experience the luxury in the lap of Nature
- Bedrooms With Scenic Lake View
- 4 BHK VILLA: perfect for large groups of friends & families.
- Swimming Pool & So many spots to chill & enjoy the weather
- Perfect place for your Monsoon Getaway
- Recreational Areas.

### **AMENITIES** Exclusive Amenities and Serene ambience with scenic views

- 4 spacious bedrooms with AC and attached bathrooms
- 1 cozy living room with indoor amenities
- Meals available
- Private infinity swimming pool for a refreshing dip
- Generator backup for uninterrupted power supply
- Parking space for up to 4 cars
- Additional accommodation available for up to 15 guests
- Stunning interiors with modern amenities.