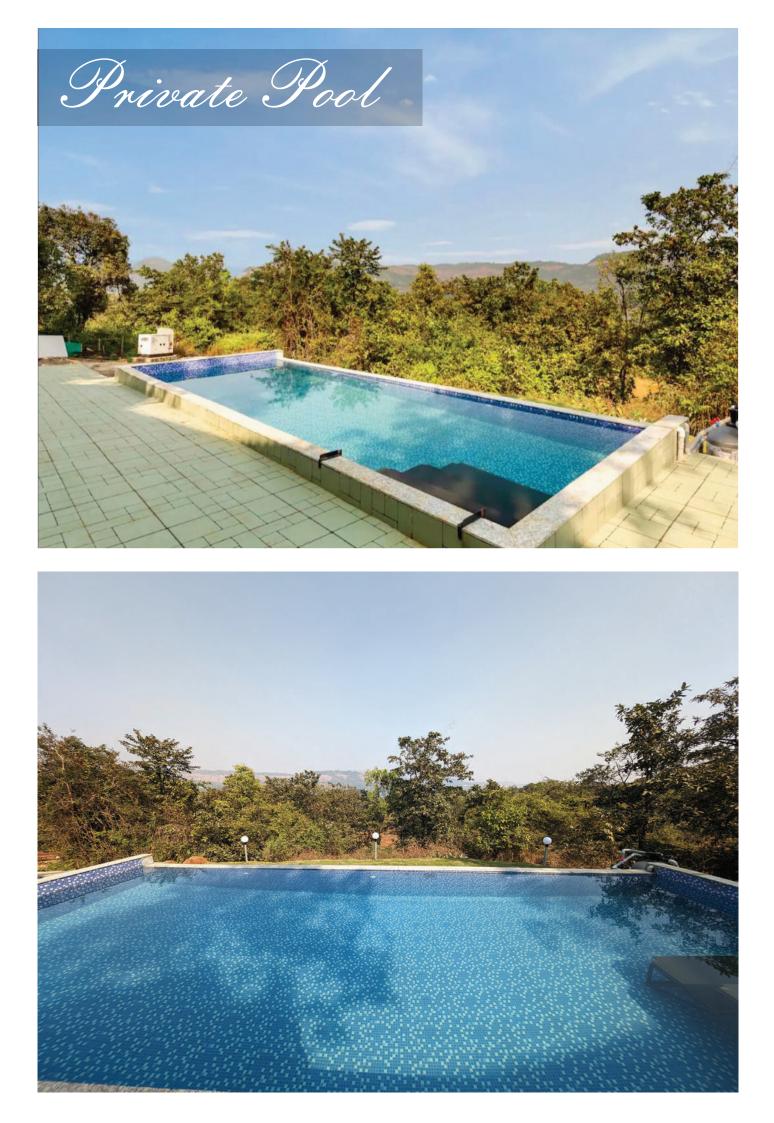

#### **Location Highlights:**

Penguin 4Bhk Villa with private infinity pool near Pawna Lake

Bucket list this Most Gorgeous Lake Facing Glasshouse Forest Woods Stay near Mumbai

- Experience the luxury in the lap of Nature
- Bedrooms With Scenic Lake View
- 4 BHK VILLA: perfect for large groups of friends & families.
- Swimming Pool & So many spots to chill & enjoy the weather
- Perfect place for your Monsoon Getaway
- Recreational Areas.

### **AMENITIES** Exclusive Amenities and Serene ambience with scenic views

- 4 spacious bedrooms with AC and attached bathrooms
- 1 cozy living room with indoor amenities
- Meals available
- Private infinity swimming pool for a refreshing dip
- Generator backup for uninterrupted power supply
- Parking space for up to 4 cars
- Additional accommodation available for up to 15 guests
- Stunning interiors with modern amenities.