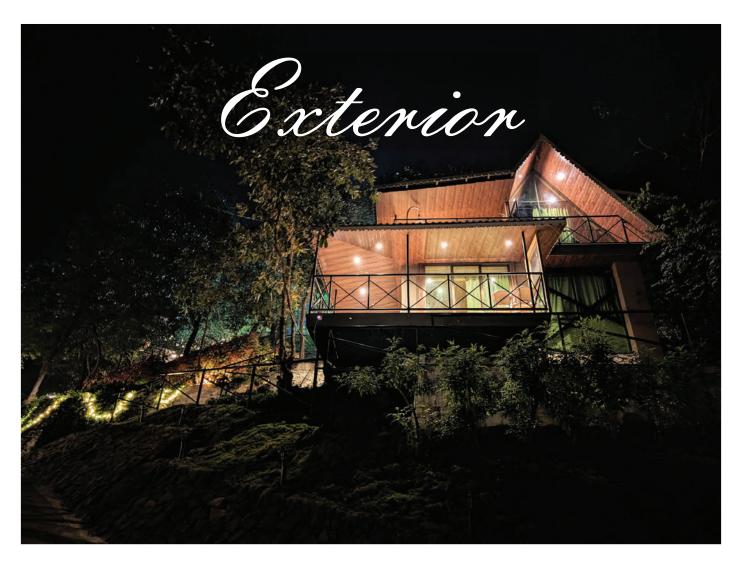

#### **Location Highlights:**

Penguin 4Bhk Villa with private infinity pool near Pawna Lake

Bucket list this Most Gorgeous Lake Facing Glasshouse Forest Woods Stay near Mumbai

- Experience the luxury in the lap of Nature
- Bedrooms With Scenic Lake View
- 4 BHK VILLA: perfect for large groups of friends & families.
- Swimming Pool & So many spots to chill & enjoy the weather
- Perfect place for your Monsoon Getaway
- Recreational Areas.