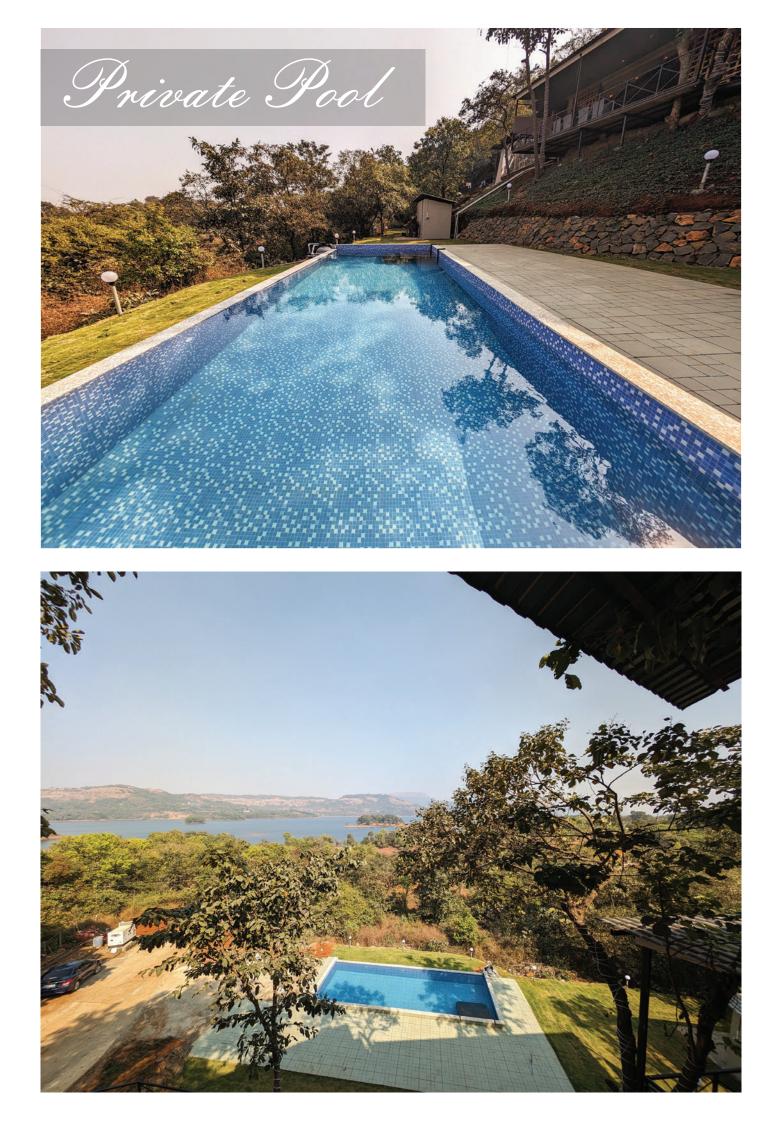

#### **Location Highlights:**

Penguin 4Bhk Villa with private infinity pool near Pawna Lake

Bucket list this Most Gorgeous Lake Facing Glasshouse Forest Woods Stay near Mumbai

- Experience the luxury in the lap of Nature
- Bedrooms With Scenic Lake View
- 4 BHK VILLA: perfect for large groups of friends & families.
- Swimming Pool & So many spots to chill & enjoy the weather
- Perfect place for your Monsoon Getaway
- Recreational Areas.

### **AMENITIES** Exclusive Amenities and Serene ambience with scenic views

- 4 spacious bedrooms with AC and attached bathrooms
- 1 cozy living room with indoor amenities
- Meals available
- Private infinity swimming pool for a refreshing dip
- Generator backup for uninterrupted power supply
- Parking space for up to 4 cars
- Additional accommodation available for up to 15 guests
- Stunning interiors with modern amenities.