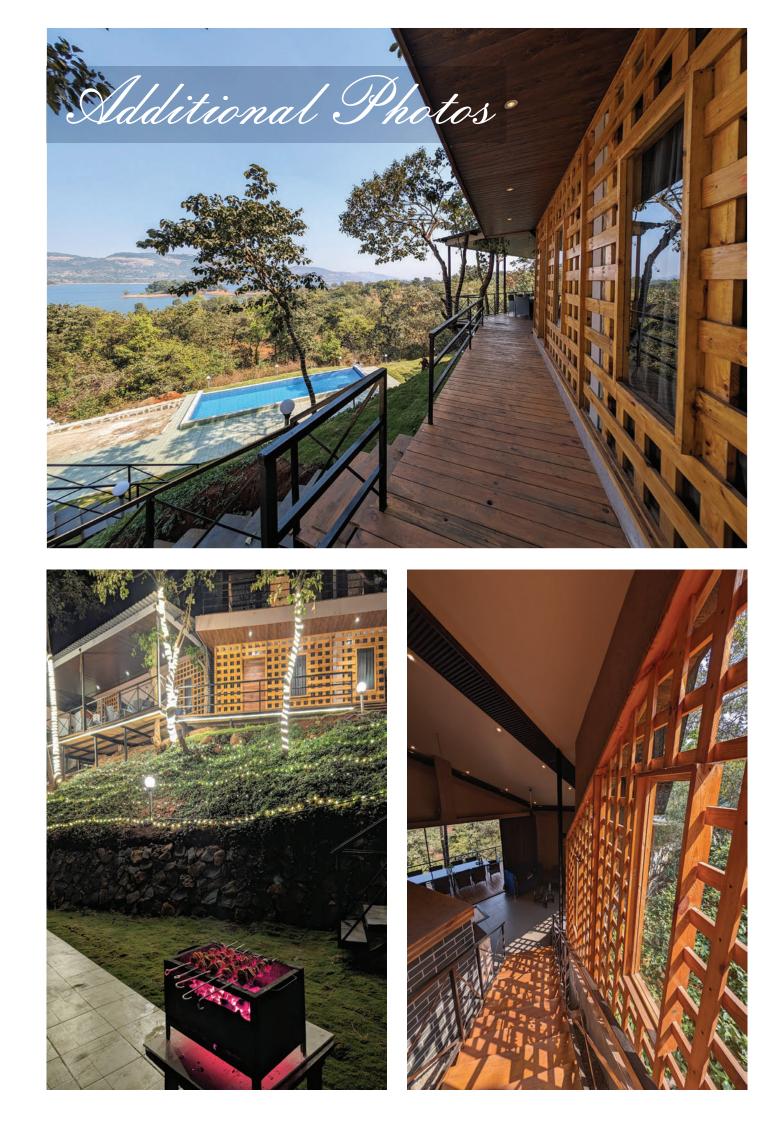

## Summary about the gorgeous views & luxurious aesthetics

#### **Location Highlights:**

Penguin 4Bhk Villa with private infinity pool near Pawna Lake

Bucket list this Most Gorgeous Lake Facing Glasshouse Forest Woods Stay near Mumbai

- Experience the luxury in the lap of Nature
- Bedrooms With Scenic Lake View
- 4 BHK VILLA: perfect for large groups of friends & families.
- Swimming Pool & So many spots to chill & enjoy the weather
- Perfect place for your Monsoon Getaway
- Recreational Areas.

### **AMENITIES** Exclusive Amenities and Serene ambience with scenic views

- 4 spacious bedrooms with AC and attached bathrooms
- 1 cozy living room with indoor amenities
- Meals available
- Private infinity swimming pool for a refreshing dip
- Generator backup for uninterrupted power supply
- Parking space for up to 4 cars
- Additional accommodation available for up to 15 guests
- Stunning interiors with modern amenities.