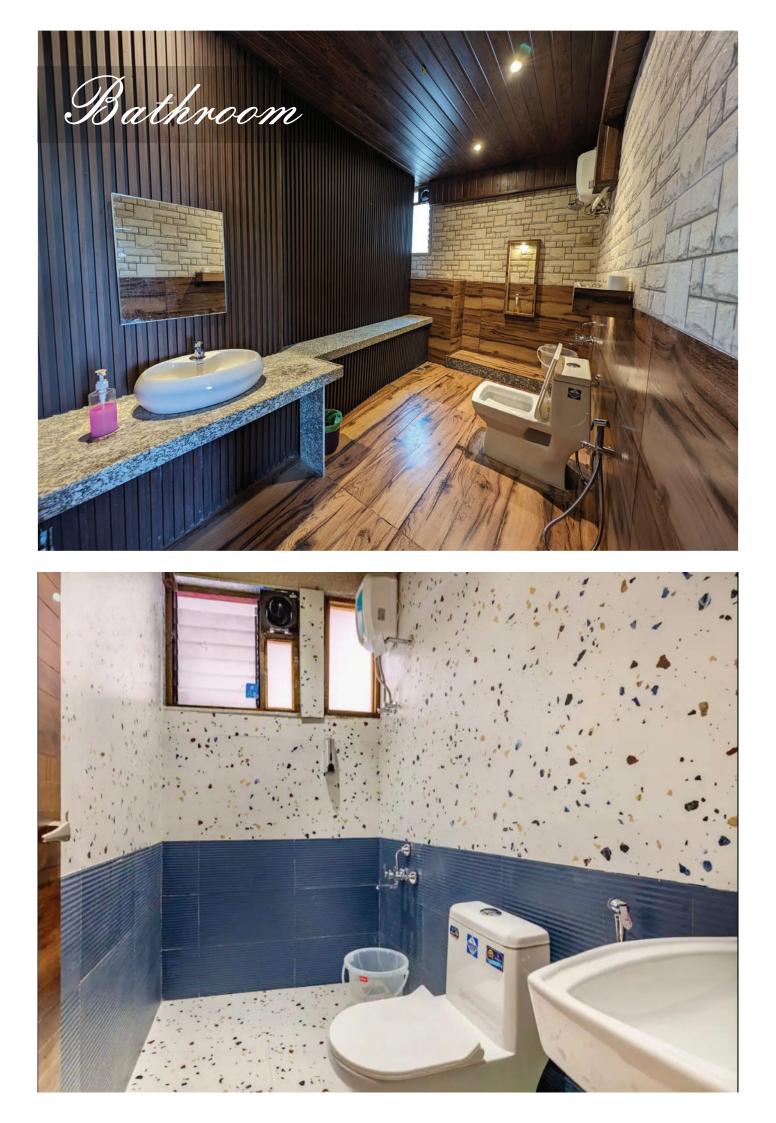

### **AMENITIES** Exclusive Amenities and Serene ambience with scenic views

- 4 spacious bedrooms with AC and attached bathrooms
- 1 cozy living room with indoor amenities
- Meals available
- Private infinity swimming pool for a refreshing dip
- Generator backup for uninterrupted power supply
- Parking space for up to 4 cars
- Additional accommodation available for up to 15 guests
- Stunning interiors with modern amenities.