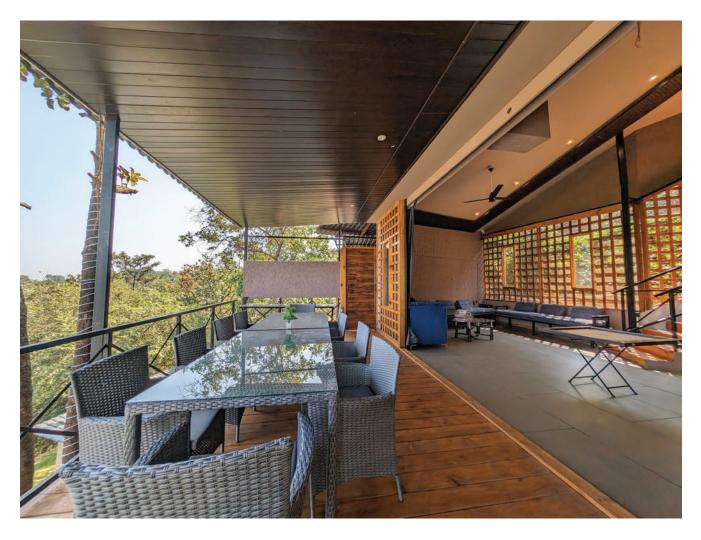

### **AMENITIES Exclusive Amenities and Serene** ambience with scenic views

**4** Bedrooms ⊥ Living Room

Meals Available

Indoor Amenities

Private infinity Pool

### **AMENITIES** Exclusive Amenities and Serene ambience with scenic views

- 4 spacious bedrooms with AC and attached bathrooms
- 1 cozy living room with indoor amenities
- Meals available
- Private infinity swimming pool for a refreshing dip
- Generator backup for uninterrupted power supply
- Parking space for up to 4 cars
- Additional accommodation available for up to 15 guests
- Stunning interiors with modern amenities.