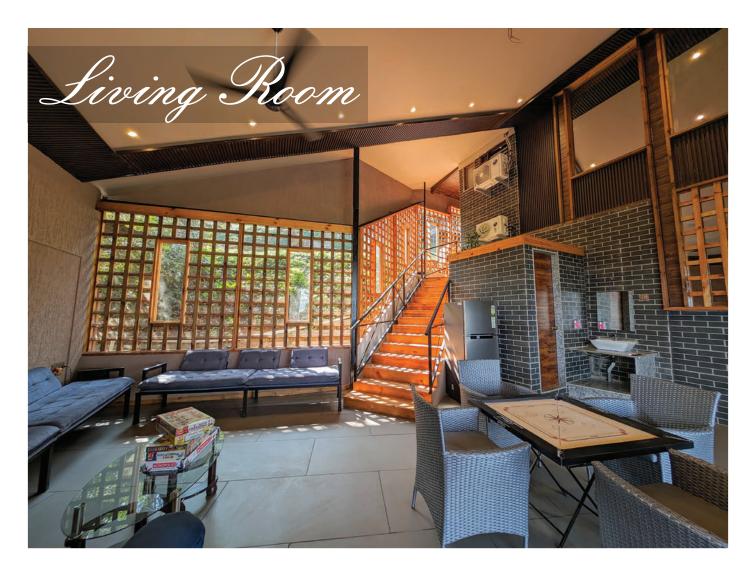

### **AMENITIES Exclusive Amenities and Serene** ambience with scenic views

**4** Bedrooms ⊥ Living Room

Meals Available

Indoor Amenities

Private infinity Pool

### **AMENITIES** Exclusive Amenities and Serene ambience with scenic views

- 4 spacious bedrooms with AC and attached bathrooms
- 1 cozy living room with indoor amenities
- Meals available
- Private infinity swimming pool for a refreshing dip
- Generator backup for uninterrupted power supply
- Parking space for up to 4 cars
- Additional accommodation available for up to 15 guests
- Stunning interiors with modern amenities.