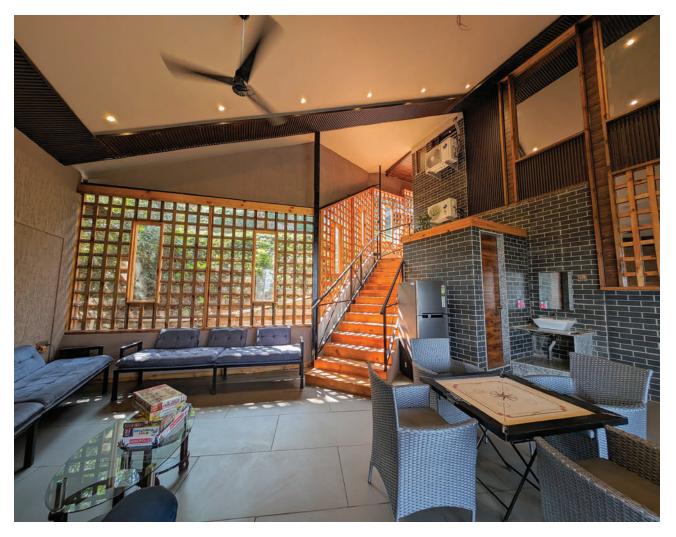

### **AMENITIES Exclusive Amenities and Serene** ambience with scenic views

**4** Bedrooms ⊥ Living Room

Meals Available

Indoor Amenities

Private infinity Pool

### **AMENITIES** Exclusive Amenities and Serene ambience with scenic views

- 4 spacious bedrooms with AC and attached bathrooms
- 1 cozy living room with indoor amenities
- Meals available
- Private infinity swimming pool for a refreshing dip
- Generator backup for uninterrupted power supply
- Parking space for up to 4 cars
- Additional accommodation available for up to 15 guests
- Stunning interiors with modern amenities.