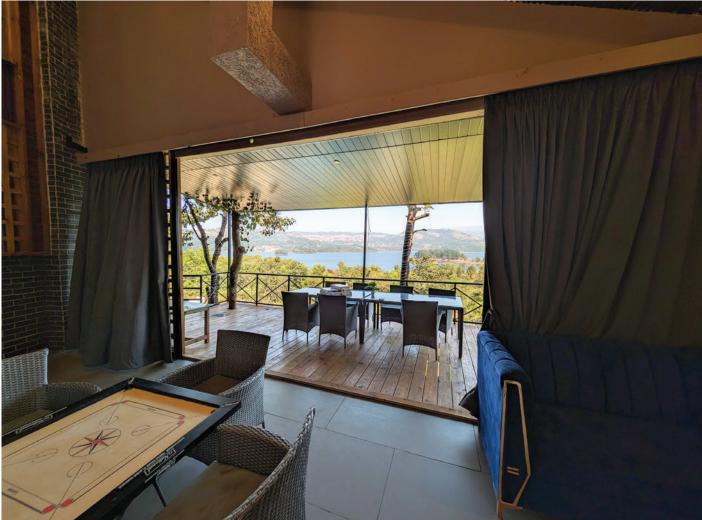

## Summary about the gorgeous views & luxurious aesthetics

### **AMENITIES** Exclusive Amenities and Serene ambience with scenic views

- 4 spacious bedrooms with AC and attached bathrooms
- 1 cozy living room with indoor amenities
- Meals available
- Private infinity swimming pool for a refreshing dip
- Generator backup for uninterrupted power supply
- Parking space for up to 4 cars
- Additional accommodation available for up to 15 guests
- Stunning interiors with modern amenities.