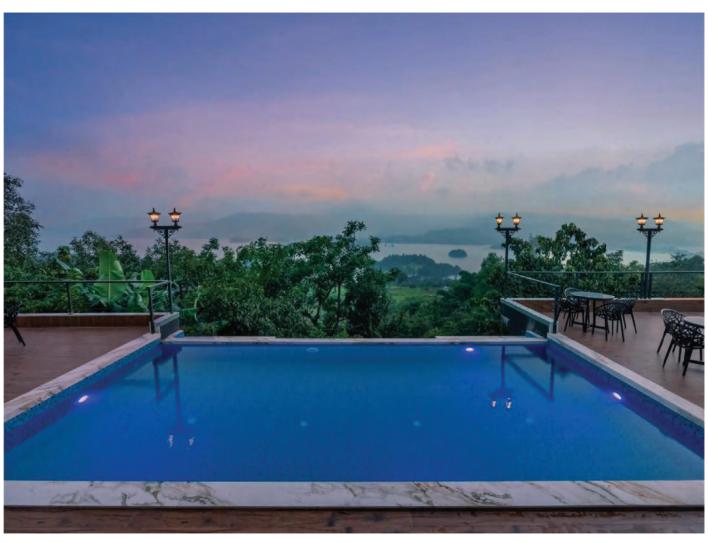

## **ABOUT THE VILLA**

Summary about the gorgeous views & luxurious aesthetics

Serenity is an ultra-luxurious property with a 180 breadth Panoramic Lake view & Mountain view located at Pawna Lake in Lonavala. It is a fully air-conditioned property with beautiful modern interiors, a spacious living room, 4 lavish master bedrooms & 5 washrooms. A rooftop terrace sit-out overlooking the beautiful waters of Pawna Lake & a complete mountain view, a splendid swimming pool & pool deck sit-out area.

#### Discover comfort with these top features:

- Standalone property
- Private Swimming Pool & Pool Deck Sit Out Area
- Fully Air Conditioned Property (All 4 Bedrooms + Living Room)
- Power Backup
- 55" Smart LED Television In Living Room
- All-inclusive food packages with caretaker, and housekeeping facility available.
- WiFi Enabled
- Beautiful Private Garden Area with a complete Mountain & Lake view
- 4 Master Bedrooms with attached washrooms
- Private Parking Area