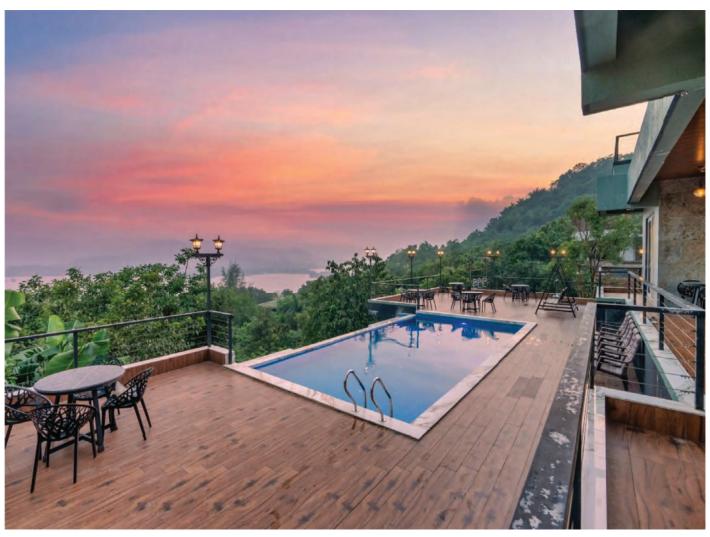

## **ABOUT THE VILLA**

Summary about the gorgeous views & luxurious aesthetics

Serenity is an ultra-luxurious property with a 180 breadth Panoramic Lake view & Mountain view located at Pawna Lake in Lonavala. It is a fully air-conditioned property with beautiful modern interiors, a spacious living room, 4 lavish master bedrooms & 5 washrooms. A rooftop terrace sit-out overlooking the beautiful waters of Pawna Lake & a complete mountain view, a splendid swimming pool & pool deck sit-out area.

## **AMENITIES**

**Exclusive Amenities and Serene** ambience with scenic views

Mountain

Huge Lawn

Private Infinity
Pool

Base Occupancy 20 Maximum Occupancy

#### Discover comfort with these top features:

- Standalone property
- Private Swimming Pool & Pool Deck Sit Out Area
- Fully Air Conditioned Property (All 4 Bedrooms + Living Room)
- Power Backup
- 55" Smart LED Television In Living Room
- All-inclusive food packages with caretaker, and housekeeping facility available.
- WiFi Enabled
- Beautiful Private Garden Area with a complete Mountain & Lake view
- 4 Master Bedrooms with attached washrooms
- Private Parking Area