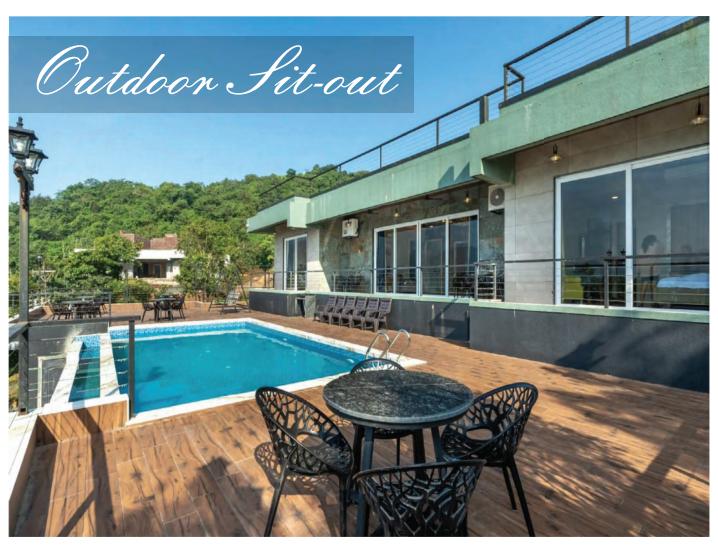

## **ABOUT THE VILLA**

Summary about the gorgeous views & luxurious aesthetics

Serenity is an ultra-luxurious property with a 180 breadth Panoramic Lake view & Mountain view located at Pawna Lake in Lonavala. It is a fully air-conditioned property with beautiful modern interiors, a spacious living room, 4 lavish master bedrooms & 5 washrooms. A rooftop terrace sit-out overlooking the beautiful waters of Pawna Lake & a complete mountain view, a splendid swimming pool & pool deck sit-out area.

## **AMENITIES**

**Exclusive Amenities and Serene** ambience with scenic views

Mountain

Huge Lawn

Private Infinity
Pool

Base Occupancy 20 Maximum Occupancy

#### Discover comfort with these top features:

- Standalone property
- Private Swimming Pool & Pool Deck Sit Out Area
- Fully Air Conditioned Property (All 4 Bedrooms + Living Room)
- Power Backup
- 55" Smart LED Television In Living Room
- All-inclusive food packages with caretaker, and housekeeping facility available.
- WiFi Enabled
- Beautiful Private Garden Area with a complete Mountain & Lake view
- 4 Master Bedrooms with attached washrooms
- Private Parking Area