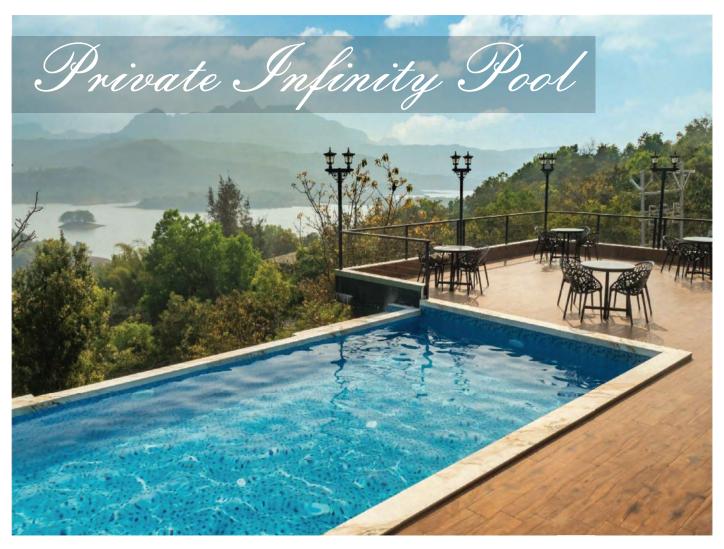

## **AMENITIES**

**Exclusive Amenities and Serene** ambience with scenic views

Mountain

Huge Lawn

Private Infinity
Pool

Base Occupancy 20 Maximum Occupancy

#### Discover comfort with these top features:

- Standalone property
- Private Swimming Pool & Pool Deck Sit Out Area
- Fully Air Conditioned Property (All 4 Bedrooms + Living Room)
- Power Backup
- 55" Smart LED Television In Living Room
- All-inclusive food packages with caretaker, and housekeeping facility available.
- WiFi Enabled
- Beautiful Private Garden Area with a complete Mountain & Lake view
- 4 Master Bedrooms with attached washrooms
- Private Parking Area