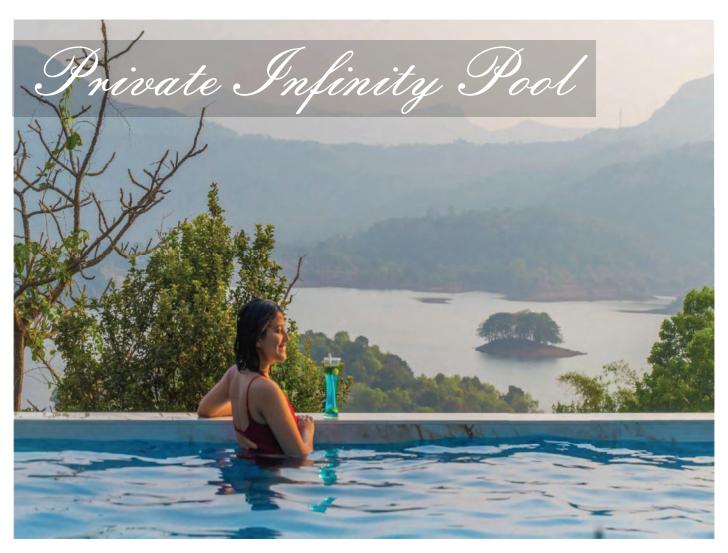

## **AMENITIES**

**Exclusive Amenities and Serene** ambience with scenic views

Mountain

Huge Lawn

Private Infinity
Pool

Base Occupancy 20 Maximum Occupancy

## **ABOUT THE VILLA**

Summary about the gorgeous views & luxurious aesthetics

Serenity is an ultra-luxurious property with a 180 breadth Panoramic Lake view & Mountain view located at Pawna Lake in Lonavala. It is a fully air-conditioned property with beautiful modern interiors, a spacious living room, 4 lavish master bedrooms & 5 washrooms. A rooftop terrace sit-out overlooking the beautiful waters of Pawna Lake & a complete mountain view, a splendid swimming pool & pool deck sit-out area.