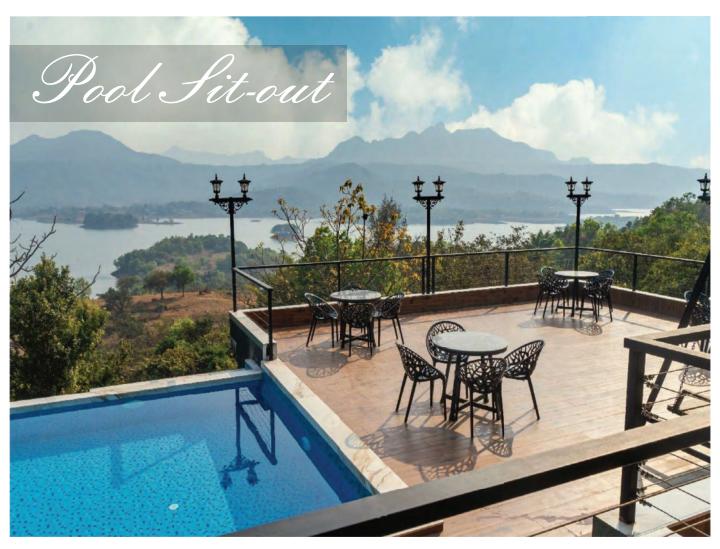

## **AMENITIES**

**Exclusive Amenities and Serene** ambience with scenic views

Mountain

Huge Lawn

Private Infinity
Pool

Base Occupancy 20 Maximum Occupancy

#### Discover comfort with these top features:

- Standalone property
- Private Swimming Pool & Pool Deck Sit Out Area
- Fully Air Conditioned Property (All 4 Bedrooms + Living Room)
- Power Backup
- 55" Smart LED Television In Living Room
- All-inclusive food packages with caretaker, and housekeeping facility available.
- WiFi Enabled
- Beautiful Private Garden Area with a complete Mountain & Lake view
- 4 Master Bedrooms with attached washrooms
- Private Parking Area