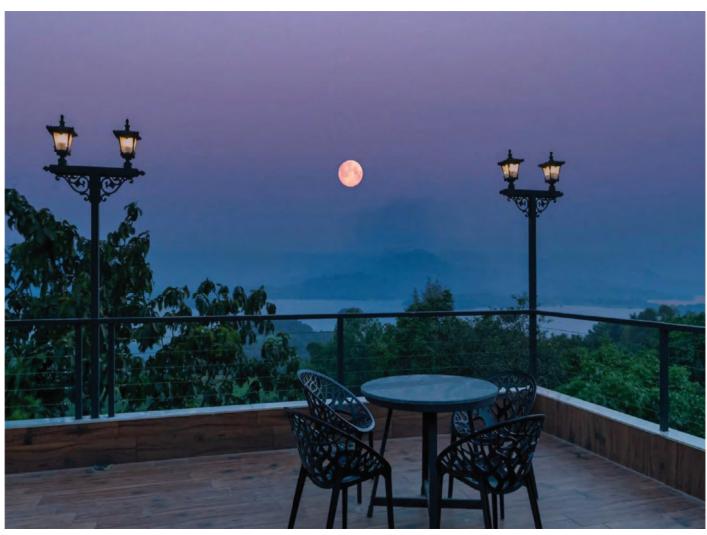

## **ABOUT THE VILLA**

Summary about the gorgeous views & luxurious aesthetics

Serenity is an ultra-luxurious property with a 180 breadth Panoramic Lake view & Mountain view located at Pawna Lake in Lonavala. It is a fully air-conditioned property with beautiful modern interiors, a spacious living room, 4 lavish master bedrooms & 5 washrooms. A rooftop terrace sit-out overlooking the beautiful waters of Pawna Lake & a complete mountain view, a splendid swimming pool & pool deck sit-out area.