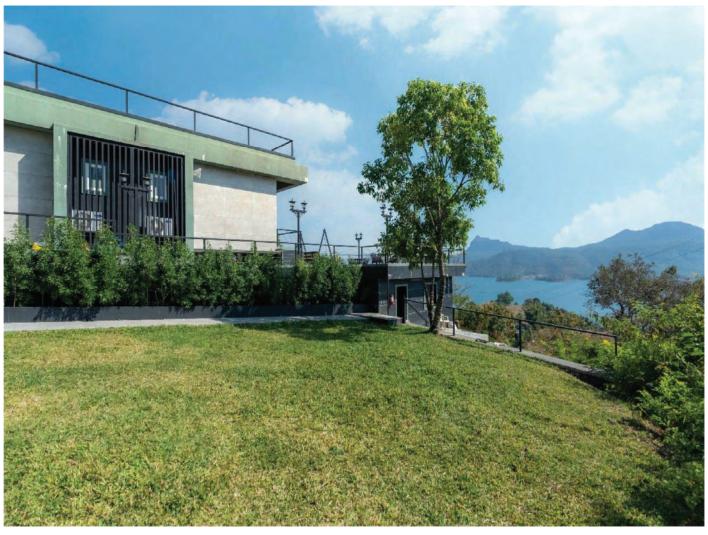

## **ABOUT THE VILLA**

Summary about the gorgeous views & luxurious aesthetics

Serenity is an ultra-luxurious property with a 180 breadth Panoramic Lake view & Mountain view located at Pawna Lake in Lonavala. It is a fully air-conditioned property with beautiful modern interiors, a spacious living room, 4 lavish master bedrooms & 5 washrooms. A rooftop terrace sit-out overlooking the beautiful waters of Pawna Lake & a complete mountain view, a splendid swimming pool & pool deck sit-out area.

## **AMENITIES**

**Exclusive Amenities and Serene** ambience with scenic views

Mountain

Huge Lawn

Private Infinity
Pool

Base Occupancy 20 Maximum Occupancy