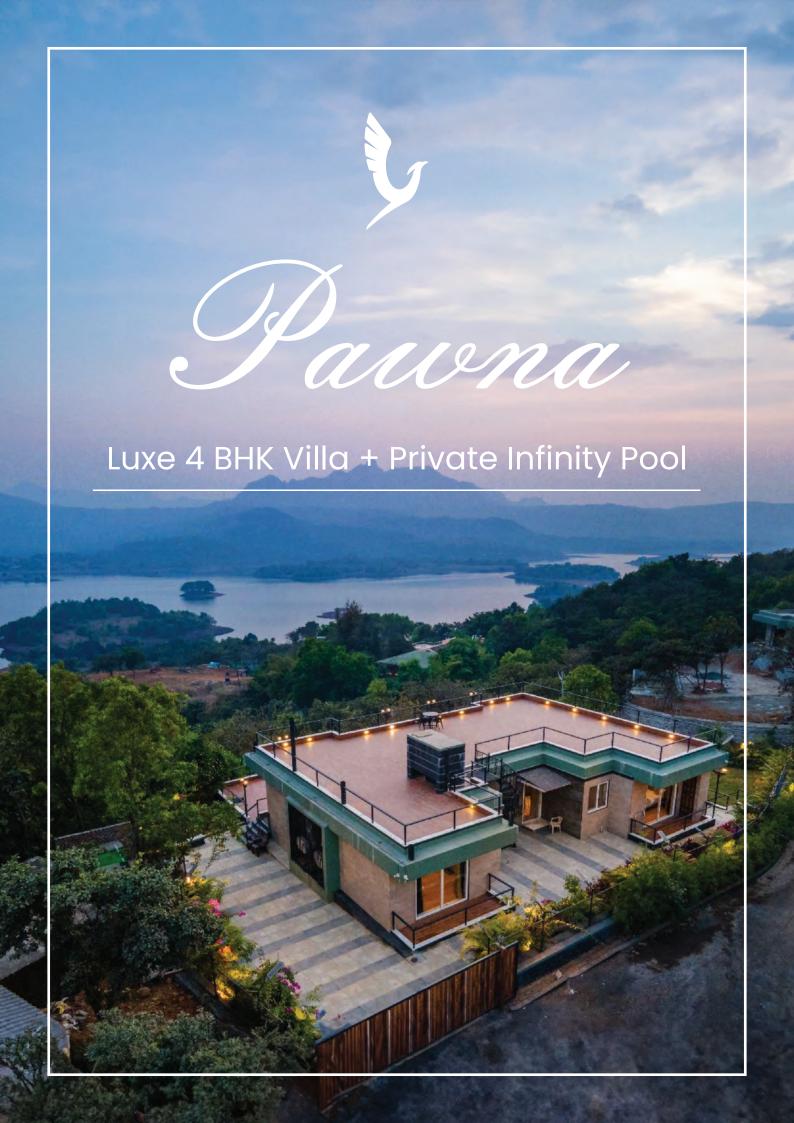

## **ABOUT THE VILLA**

Summary about the gorgeous views & luxurious aesthetics

Serenity is an ultra-luxurious property with a 180 breadth Panoramic Lake view & Mountain view located at Pawna Lake in Lonavala. It is a fully air-conditioned property with beautiful modern interiors, a spacious living room, 4 lavish master bedrooms & 5 washrooms. A rooftop terrace sit-out overlooking the beautiful waters of Pawna Lake & a complete mountain view, a splendid swimming pool & pool deck sit-out area.