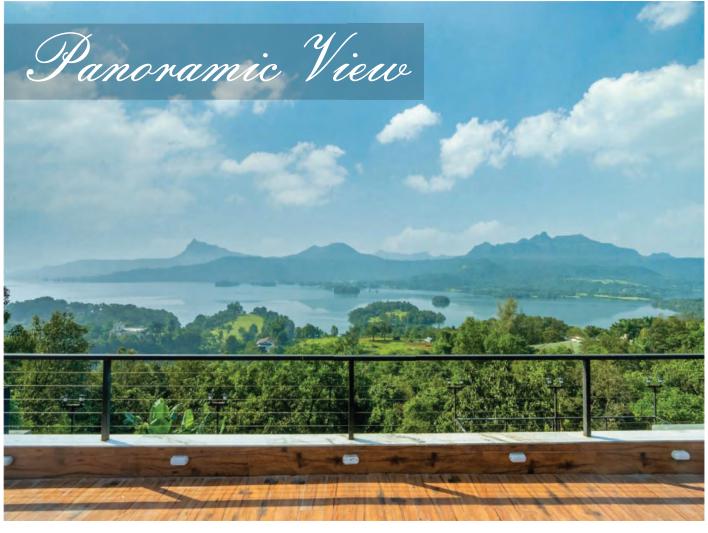

## **ABOUT THE VILLA**

Summary about the gorgeous views & luxurious aesthetics

Serenity is an ultra-luxurious property with a 180 breadth Panoramic Lake view & Mountain view located at Pawna Lake in Lonavala. It is a fully air-conditioned property with beautiful modern interiors, a spacious living room, 4 lavish master bedrooms & 5 washrooms. A rooftop terrace sit-out overlooking the beautiful waters of Pawna Lake & a complete mountain view, a splendid swimming pool & pool deck sit-out area.