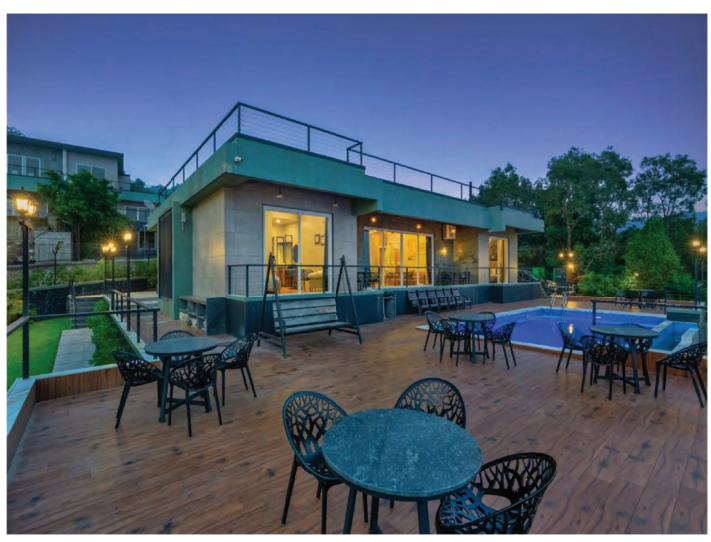

## **ABOUT THE VILLA**

Summary about the gorgeous views & luxurious aesthetics

Serenity is an ultra-luxurious property with a 180 breadth Panoramic Lake view & Mountain view located at Pawna Lake in Lonavala. It is a fully air-conditioned property with beautiful modern interiors, a spacious living room, 4 lavish master bedrooms & 5 washrooms. A rooftop terrace sit-out overlooking the beautiful waters of Pawna Lake & a complete mountain view, a splendid swimming pool & pool deck sit-out area.

## **AMENITIES**

**Exclusive Amenities and Serene** ambience with scenic views

Mountain

Huge Lawn

Private Infinity
Pool

Base Occupancy 20 Maximum Occupancy

#### Discover comfort with these top features:

- Standalone property
- Private Swimming Pool & Pool Deck Sit Out Area
- Fully Air Conditioned Property (All 4 Bedrooms + Living Room)
- Power Backup
- 55" Smart LED Television In Living Room
- All-inclusive food packages with caretaker, and housekeeping facility available.
- WiFi Enabled
- Beautiful Private Garden Area with a complete Mountain & Lake view
- 4 Master Bedrooms with attached washrooms
- Private Parking Area