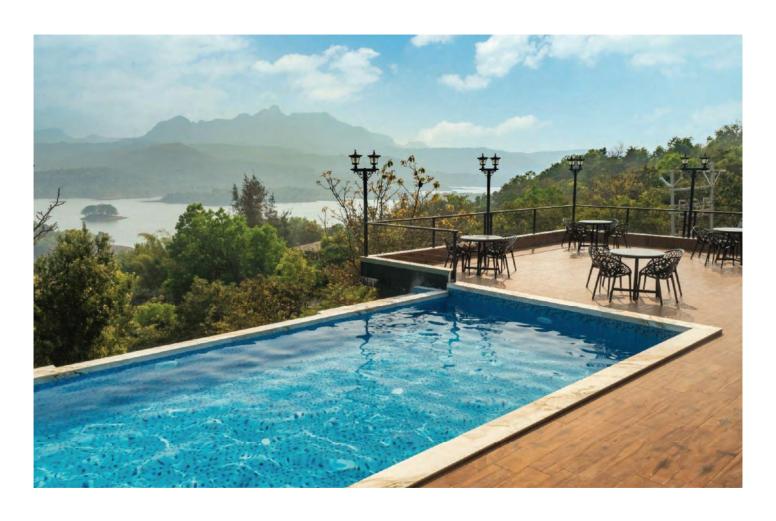

## **ABOUT THE VILLA**

Summary about the gorgeous views & luxurious aesthetics

Serenity is an ultra-luxurious property with a 180 breadth Panoramic Lake view & Mountain view located at Pawna Lake in Lonavala. It is a fully air-conditioned property with beautiful modern interiors, a spacious living room, 4 lavish master bedrooms & 5 washrooms. A rooftop terrace sit-out overlooking the beautiful waters of Pawna Lake & a complete mountain view, a splendid swimming pool & pool deck sit-out area.

## **AMENITIES**

**Exclusive Amenities and Serene** ambience with scenic views

Mountain

Huge Lawn

Private Infinity
Pool

Base Occupancy 20 Maximum Occupancy

#### Discover comfort with these top features:

- Standalone property
- Private Swimming Pool & Pool Deck Sit Out Area
- Fully Air Conditioned Property (All 4 Bedrooms + Living Room)
- Power Backup
- 55" Smart LED Television In Living Room
- All-inclusive food packages with caretaker, and housekeeping facility available.
- WiFi Enabled
- Beautiful Private Garden Area with a complete Mountain & Lake view
- 4 Master Bedrooms with attached washrooms
- Private Parking Area