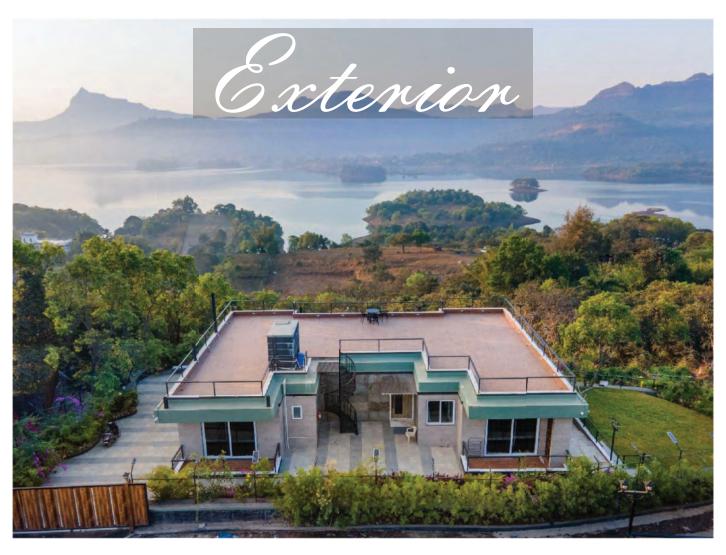

## **ABOUT THE VILLA**

Summary about the gorgeous views & luxurious aesthetics

Serenity is an ultra-luxurious property with a 180 breadth Panoramic Lake view & Mountain view located at Pawna Lake in Lonavala. It is a fully air-conditioned property with beautiful modern interiors, a spacious living room, 4 lavish master bedrooms & 5 washrooms. A rooftop terrace sit-out overlooking the beautiful waters of Pawna Lake & a complete mountain view, a splendid swimming pool & pool deck sit-out area.