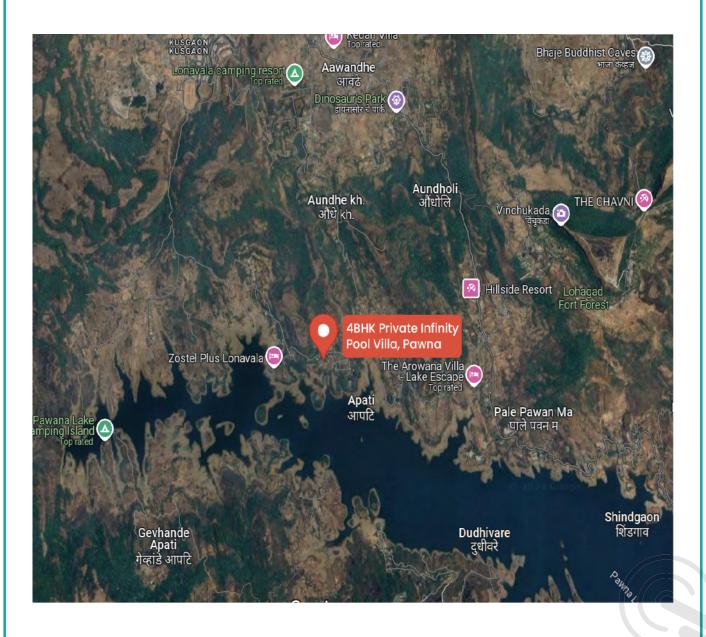

ambience with scenic views











Mountain



Huge Lawn



Private Infinity
Pool

Base Occupancy 20 Maximum Occupancy

### **AMENITIES**

## Exclusive Amenities and Serene ambience with scenic views



#### Discover comfort with these top features:

- Standalone property
- Private Swimming Pool & Pool Deck Sit Out Area
- Fully Air Conditioned Property (All 4 Bedrooms + Living Room)
- Power Backup
- 55" Smart LED Television In Living Room
- All-inclusive food packages with caretaker, and housekeeping facility available.
- WiFi Enabled
- Beautiful Private Garden Area with a complete Mountain & Lake view
- 4 Master Bedrooms with attached washrooms
- Private Parking Area

















































## THINGS TO DO

# All the things explore inside and nearby the Villa



### **HOUSE RULES**

Relax, unwind Stay Cool!

- Check-in: 2:00 pm Check-out: 11:00 am
- Private pool is available from
  7:00 am to 10:00 pm
- No Music is allowed outdoors after **10:00 pm**, it can be played indoors at low volume
- No Food is allowed in the Bedrooms
- Smoking is strictly prohibited, except for the designated areas in the Villa
- Recharge your Energy levels in the private lakeview infinity pool
- Indoor Amenities, Outdoor pool side sitting area, beautfil Lawn, Gazebo and deck
- Max occupancy is 20 guests with extra mattresses



### **Cancellation Policy**

- You can cancel free of charge until 30 days before arrival. You will be charged the total price of the reservation if you cancel 30 days before arrival. In case of a no-show, you will be charged the total price of