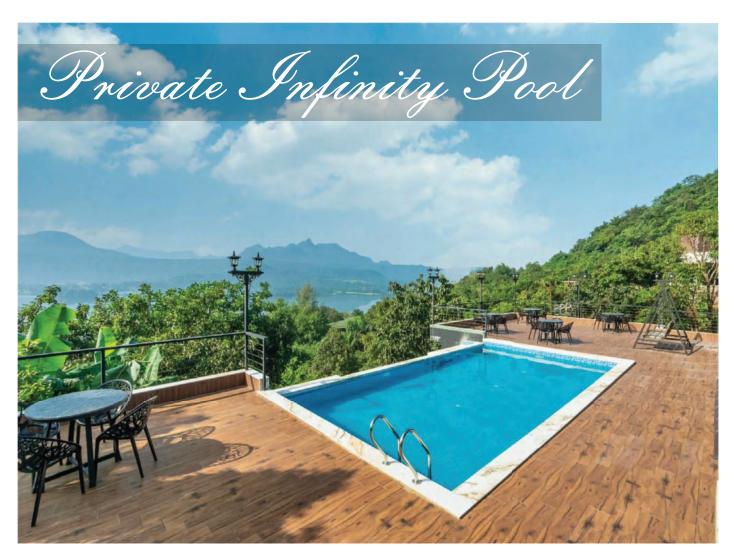

## **AMENITIES**

**Exclusive Amenities and Serene** ambience with scenic views

Mountain

Huge Lawn

Private Infinity
Pool

Base Occupancy 20 Maximum Occupancy

#### Discover comfort with these top features:

- Standalone property
- Private Swimming Pool & Pool Deck Sit Out Area
- Fully Air Conditioned Property (All 4 Bedrooms + Living Room)
- Power Backup
- 55" Smart LED Television In Living Room
- All-inclusive food packages with caretaker, and housekeeping facility available.
- WiFi Enabled
- Beautiful Private Garden Area with a complete Mountain & Lake view
- 4 Master Bedrooms with attached washrooms
- Private Parking Area