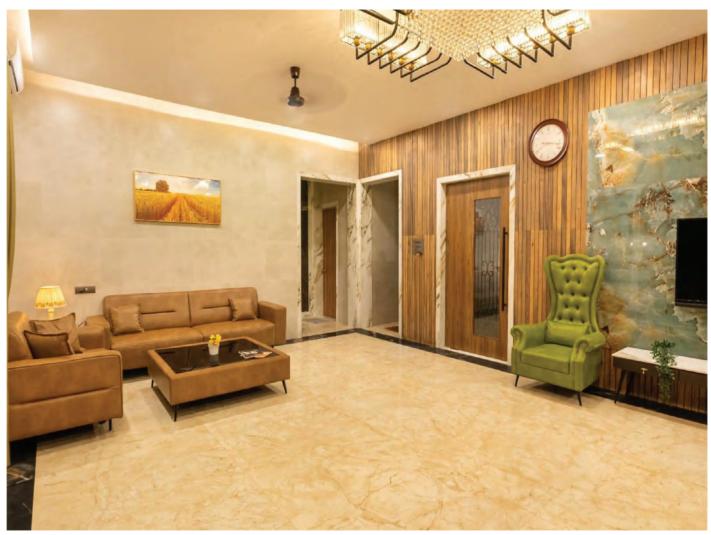

## **ABOUT THE VILLA**

Summary about the gorgeous views & luxurious aesthetics

Serenity is an ultra-luxurious property with a 180 breadth Panoramic Lake view & Mountain view located at Pawna Lake in Lonavala. It is a fully air-conditioned property with beautiful modern interiors, a spacious living room, 4 lavish master bedrooms & 5 washrooms. A rooftop terrace sit-out overlooking the beautiful waters of Pawna Lake & a complete mountain view, a splendid swimming pool & pool deck sit-out area.

## **AMENITIES**

**Exclusive Amenities and Serene** ambience with scenic views

Mountain

Huge Lawn

Private Infinity
Pool

Base Occupancy 20 Maximum Occupancy

#### Discover comfort with these top features:

- Standalone property
- Private Swimming Pool & Pool Deck Sit Out Area
- Fully Air Conditioned Property (All 4 Bedrooms + Living Room)
- Power Backup
- 55" Smart LED Television In Living Room
- All-inclusive food packages with caretaker, and housekeeping facility available.
- WiFi Enabled
- Beautiful Private Garden Area with a complete Mountain & Lake view
- 4 Master Bedrooms with attached washrooms
- Private Parking Area