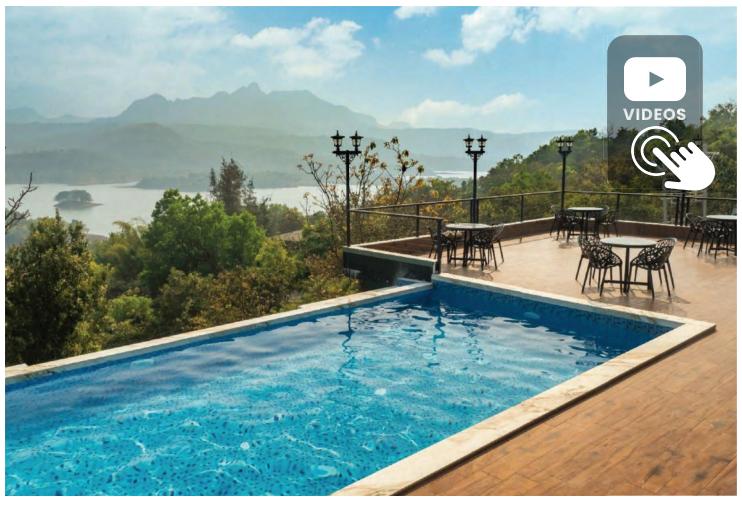

## **AMENITIES**

**Exclusive Amenities and Serene** ambience with scenic views

Mountain

Huge Lawn

Private Infinity
Pool

Base Occupancy 20 Maximum Occupancy

#### Discover comfort with these top features:

- Standalone property
- Private Swimming Pool & Pool Deck Sit Out Area
- Fully Air Conditioned Property (All 4 Bedrooms + Living Room)
- Power Backup
- 55" Smart LED Television In Living Room
- All-inclusive food packages with caretaker, and housekeeping facility available.
- WiFi Enabled
- Beautiful Private Garden Area with a complete Mountain & Lake view
- 4 Master Bedrooms with attached washrooms
- Private Parking Area