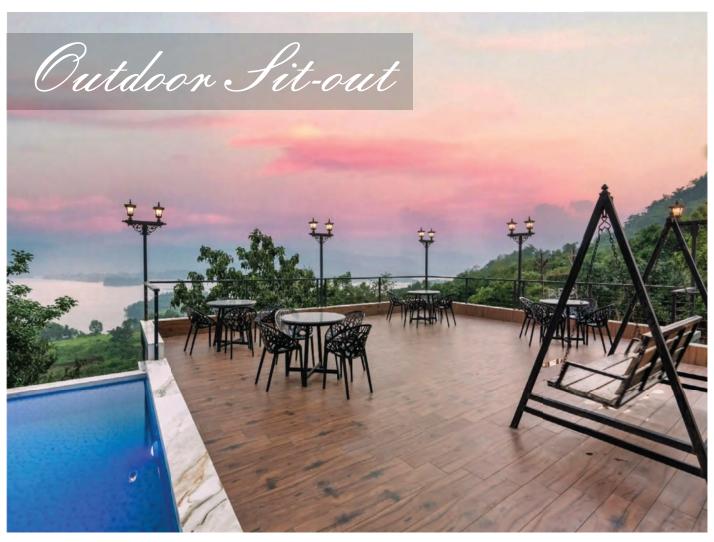

## **ABOUT THE VILLA**

Summary about the gorgeous views & luxurious aesthetics

Serenity is an ultra-luxurious property with a 180 breadth Panoramic Lake view & Mountain view located at Pawna Lake in Lonavala. It is a fully air-conditioned property with beautiful modern interiors, a spacious living room, 4 lavish master bedrooms & 5 washrooms. A rooftop terrace sit-out overlooking the beautiful waters of Pawna Lake & a complete mountain view, a splendid swimming pool & pool deck sit-out area.

#### Discover comfort with these top features:

- Standalone property
- Private Swimming Pool & Pool Deck Sit Out Area
- Fully Air Conditioned Property (All 4 Bedrooms + Living Room)
- Power Backup
- 55" Smart LED Television In Living Room
- All-inclusive food packages with caretaker, and housekeeping facility available.
- WiFi Enabled
- Beautiful Private Garden Area with a complete Mountain & Lake view
- 4 Master Bedrooms with attached washrooms
- Private Parking Area