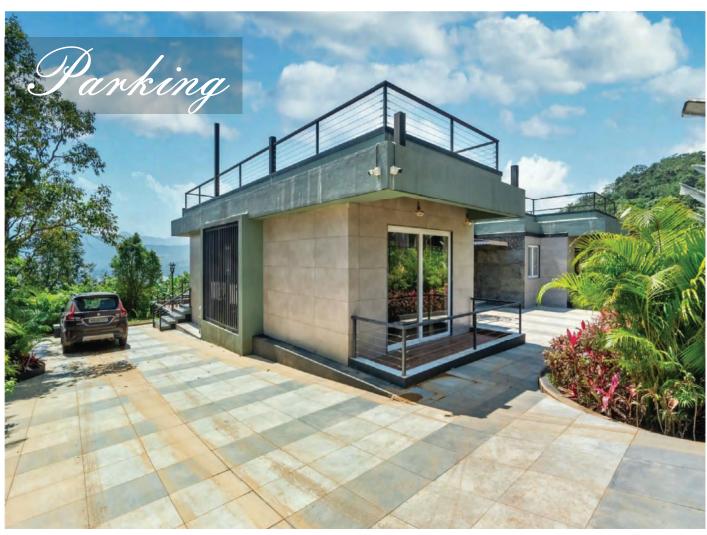

#### Discover comfort with these top features:

- Standalone property
- Private Swimming Pool & Pool Deck Sit Out Area
- Fully Air Conditioned Property (All 4 Bedrooms + Living Room)
- Power Backup
- 55" Smart LED Television In Living Room
- All-inclusive food packages with caretaker, and housekeeping facility available.
- WiFi Enabled
- Beautiful Private Garden Area with a complete Mountain & Lake view
- 4 Master Bedrooms with attached washrooms
- Private Parking Area