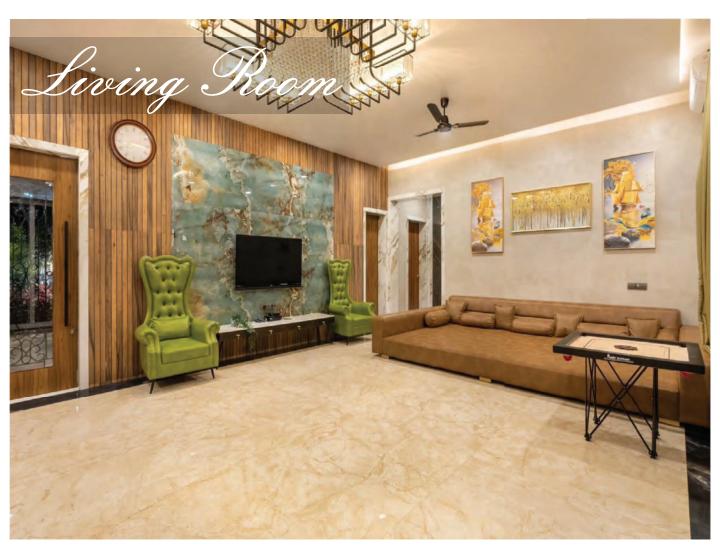

## **ABOUT THE VILLA**

Summary about the gorgeous views & luxurious aesthetics

Serenity is an ultra-luxurious property with a 180 breadth Panoramic Lake view & Mountain view located at Pawna Lake in Lonavala. It is a fully air-conditioned property with beautiful modern interiors, a spacious living room, 4 lavish master bedrooms & 5 washrooms. A rooftop terrace sit-out overlooking the beautiful waters of Pawna Lake & a complete mountain view, a splendid swimming pool & pool deck sit-out area.

#### Discover comfort with these top features:

- Standalone property
- Private Swimming Pool & Pool Deck Sit Out Area
- Fully Air Conditioned Property (All 4 Bedrooms + Living Room)
- Power Backup
- 55" Smart LED Television In Living Room
- All-inclusive food packages with caretaker, and housekeeping facility available.
- WiFi Enabled
- Beautiful Private Garden Area with a complete Mountain & Lake view
- 4 Master Bedrooms with attached washrooms
- Private Parking Area