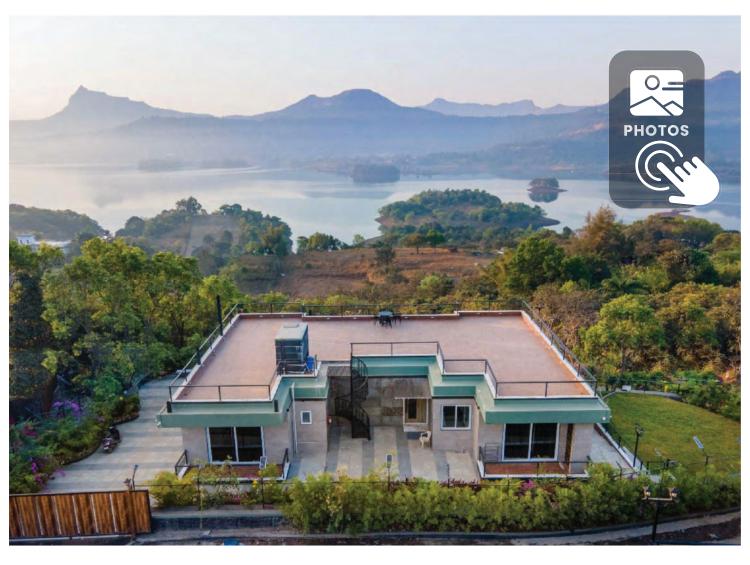

## **ABOUT THE VILLA**

Summary about the gorgeous views & luxurious aesthetics

Serenity is an ultra-luxurious property with a 180 breadth Panoramic Lake view & Mountain view located at Pawna Lake in Lonavala. It is a fully air-conditioned property with beautiful modern interiors, a spacious living room, 4 lavish master bedrooms & 5 washrooms. A rooftop terrace sit-out overlooking the beautiful waters of Pawna Lake & a complete mountain view, a splendid swimming pool & pool deck sit-out area.