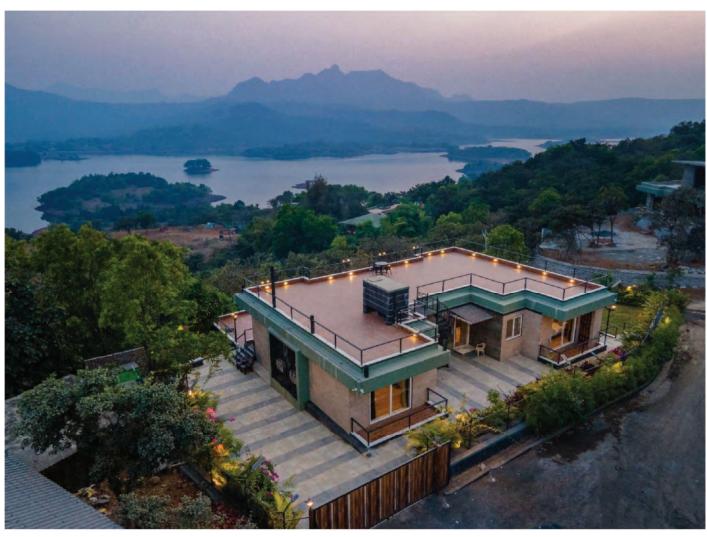

## **ABOUT THE VILLA**

Summary about the gorgeous views & luxurious aesthetics

Serenity is an ultra-luxurious property with a 180 breadth Panoramic Lake view & Mountain view located at Pawna Lake in Lonavala. It is a fully air-conditioned property with beautiful modern interiors, a spacious living room, 4 lavish master bedrooms & 5 washrooms. A rooftop terrace sit-out overlooking the beautiful waters of Pawna Lake & a complete mountain view, a splendid swimming pool & pool deck sit-out area.