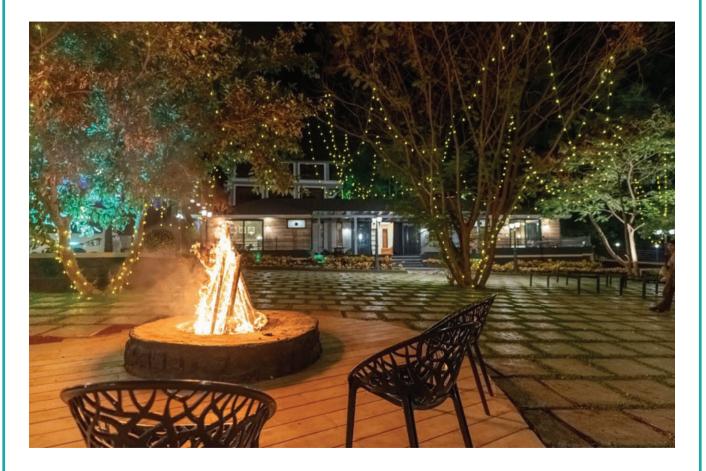

GS TO DO** All the things to explore inside and nearby the Villa

**HOUSE RULES** Relax, unwind and stay cool!

05 POLICIES Things to keep in mind - T&C

### **ABOUT THE VILLA**

## Summary about the gorgeous views & luxurious aesthetics

Olive Villa is a super luxurious fully furnished 4 bedrooms independent Villa with a beautiful garden area, mountain facing property located next to Pawna Lake Backwaters in Lonavala.

The Villa is equipped with 5 wash rooms & a Private swimming pool. The Villa is surrounded by mountains & is amidst natural Beauty

### **AMENITIES**

### **Exclusive Amenities and Serene** ambience with scenic views







4 Bedrooms



Meals Available



Private Pool



Mountain & Lake view





### **AMENITIES** Exclusive Amenities and Serene ambience with scenic views



#### Discover comfort with these top features:

- Standalone property
- Private Swimming Pool
- Fully Air-Conditioned Property (All 4 Bedrooms + Living Room)
- Power Backup
- 55" Smart LED Television in the Living Room
- All-inclusive food packages with caretaker, and housekeeping facility available
- Wi-Fi Enabled
- Huge private landscaped garden surrounded by mountains
- 4 Master Bedrooms with attached washrooms
- Located at Pawna Backwaters with Panoramic Mountain View



































## THINGS TO DO

All the things explore inside and nearby the Villa



## HOUSE RULES

Relax, unwind Stay Cool!

- Check-in: 2:00 pm Check-out: 11:00 am
- Private pool is available from
  7:00 am to 10:00 pm
- No Music is allowed outdoors after 10:00 pm, it can be played indoors at low