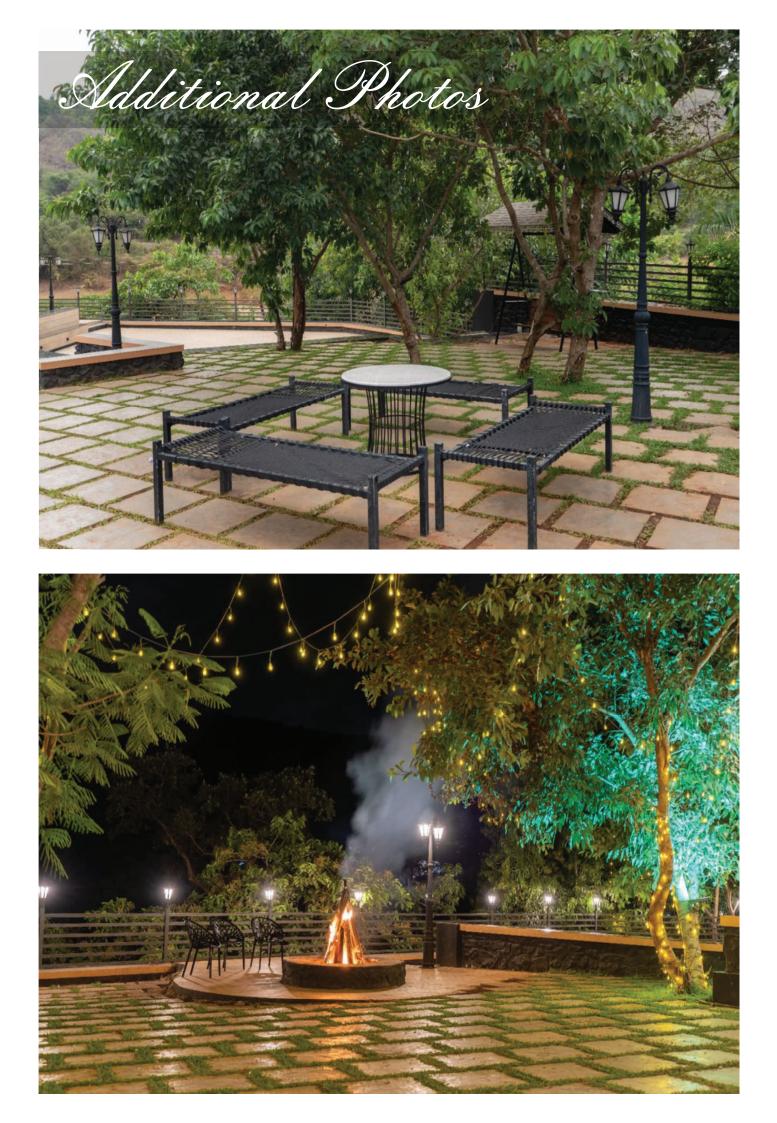

#### Discover comfort with these top features:

- Standalone property
- Private Swimming Pool
- Fully Air-Conditioned Property (All 4 Bedrooms + Living Room)
- Power Backup
- 55" Smart LED Television in the Living Room
- All-inclusive food packages with caretaker, and housekeeping facility available
- Wi-Fi Enabled
- Huge private landscaped garden surrounded by mountains
- 4 Master Bedrooms with attached washrooms
- Located at Pawna Backwaters with Panoramic Mountain View

## HOUSE RULES

Relax, unwind Stay Cool!

- Check-in: 2:00 pm Check-out: 11:00 am
- Private pool is available from
  7:00 am to 10:00 pm
- No Music is allowed outdoors after 10:00 pm, it can be played indoors at low volume
- No Food is allowed in the Bedrooms
- Smoking is strictly prohibited, except for the designated areas in the Villa
- Recharge your Energy levels in the private pool
- Indoor Amenities, Outdoor pool side sitting area, beautfil Lawn and deck
- Max occupancy is **20 guests** with extra mattresses