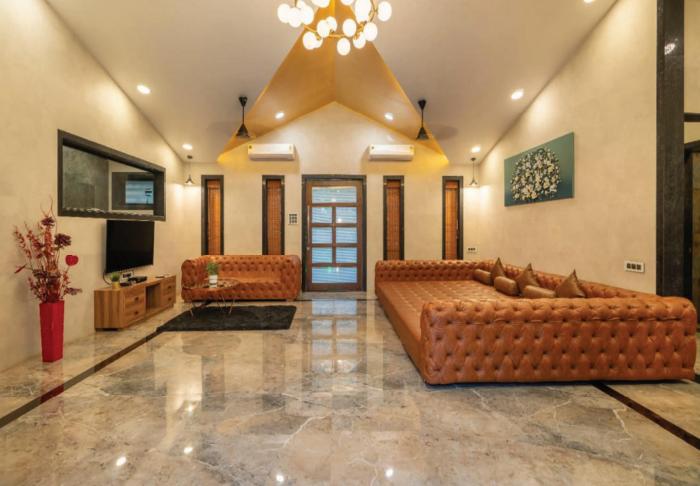

#### Discover comfort with these top features:

- Standalone property
- Private Swimming Pool
- Fully Air-Conditioned Property (All 4 Bedrooms + Living Room)
- Power Backup
- 55" Smart LED Television in the Living Room
- All-inclusive food packages with caretaker, and housekeeping facility available
- Wi-Fi Enabled
- Huge private landscaped garden surrounded by mountains
- 4 Master Bedrooms with attached washrooms
- Located at Pawna Backwaters with Panoramic Mountain View