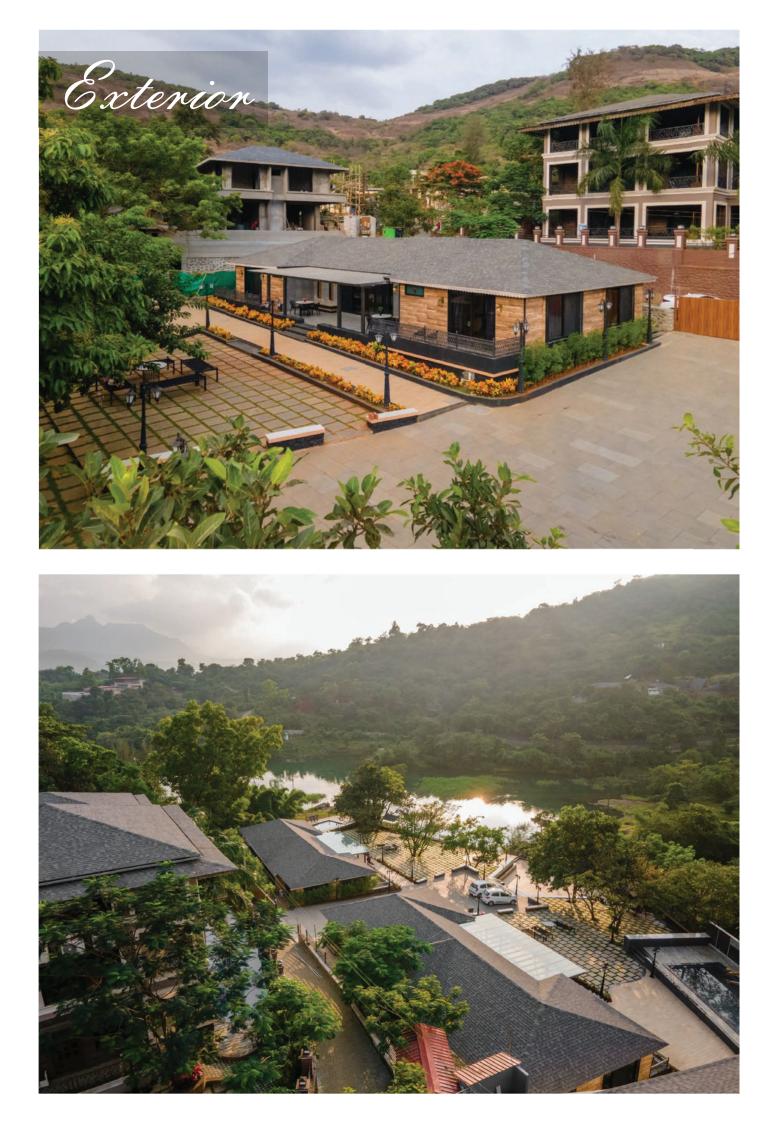

## Summary about the gorgeous views & luxurious aesthetics

Olive Villa is a super luxurious fully furnished 4 bedrooms independent Villa with a beautiful garden area, mountain facing property located next to Pawna Lake Backwaters in Lonavala.

The Villa is equipped with 5 wash rooms & a Private swimming pool. The Villa is surrounded by mountains & is amidst natural Beauty

#### Discover comfort with these top features:

- Standalone property
- Private Swimming Pool
- Fully Air-Conditioned Property (All 4 Bedrooms + Living Room)
- Power Backup
- 55" Smart LED Television in the Living Room
- All-inclusive food packages with caretaker, and housekeeping facility available
- Wi-Fi Enabled
- Huge private landscaped garden surrounded by mountains
- 4 Master Bedrooms with attached washrooms
- Located at Pawna Backwaters with Panoramic Mountain View