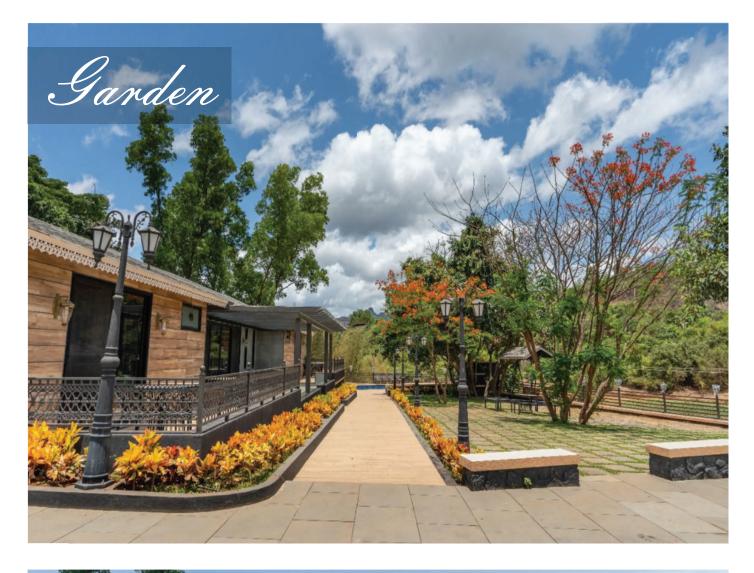

## Summary about the gorgeous views & luxurious aesthetics

Olive Villa is a super luxurious fully furnished 4 bedrooms independent Villa with a beautiful garden area, mountain facing property located next to Pawna Lake Backwaters in Lonavala.

#### Discover comfort with these top features:

- Standalone property
- Private Swimming Pool
- Fully Air-Conditioned Property (All 4 Bedrooms + Living Room)
- Power Backup
- 55" Smart LED Television in the Living Room
- All-inclusive food packages with caretaker, and housekeeping facility available
- Wi-Fi Enabled
- Huge private landscaped garden surrounded by mountains
- 4 Master Bedrooms with attached washrooms
- Located at Pawna Backwaters with Panoramic Mountain View