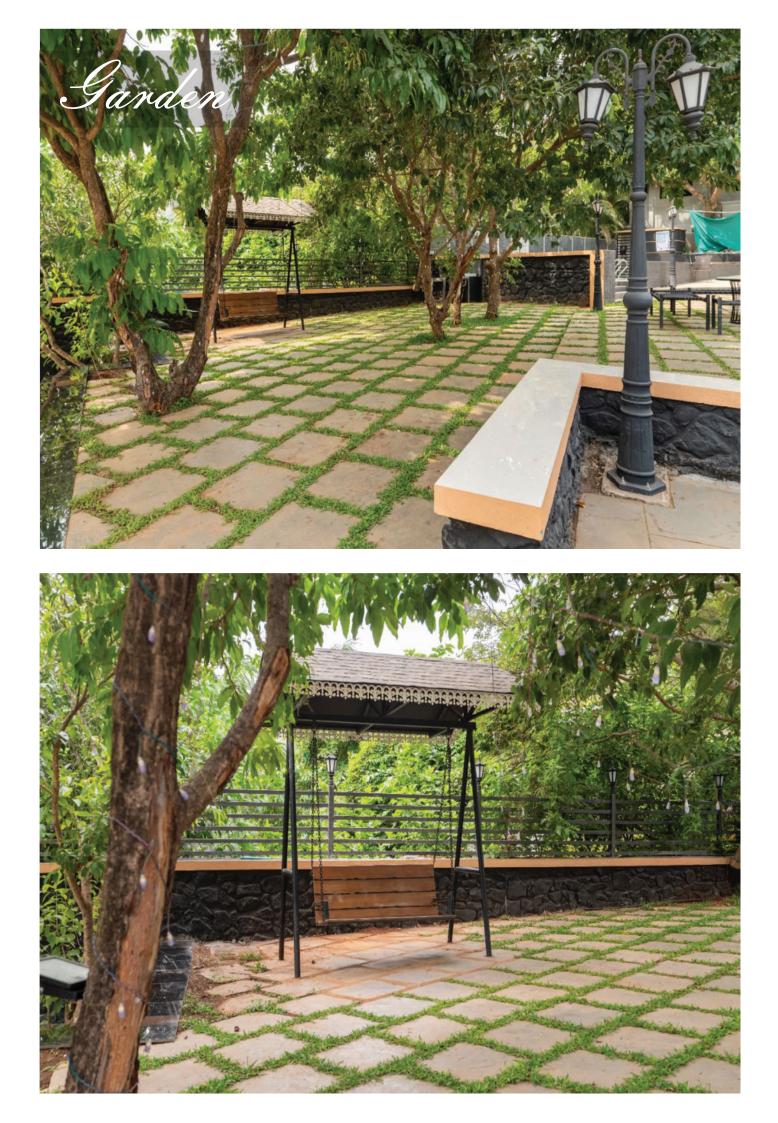

## Summary about the gorgeous views & luxurious aesthetics

Olive Villa is a super luxurious fully furnished 4 bedrooms independent Villa with a beautiful garden area, mountain facing property located next to Pawna Lake Backwaters in Lonavala.

#### Discover comfort with these top features:

- Standalone property
- Private Swimming Pool
- Fully Air-Conditioned Property (All 4 Bedrooms + Living Room)
- Power Backup
- 55" Smart LED Television in the Living Room
- All-inclusive food packages with caretaker, and housekeeping facility available
- Wi-Fi Enabled
- Huge private landscaped garden surrounded by mountains
- 4 Master Bedrooms with attached washrooms
- Located at Pawna Backwaters with Panoramic Mountain View