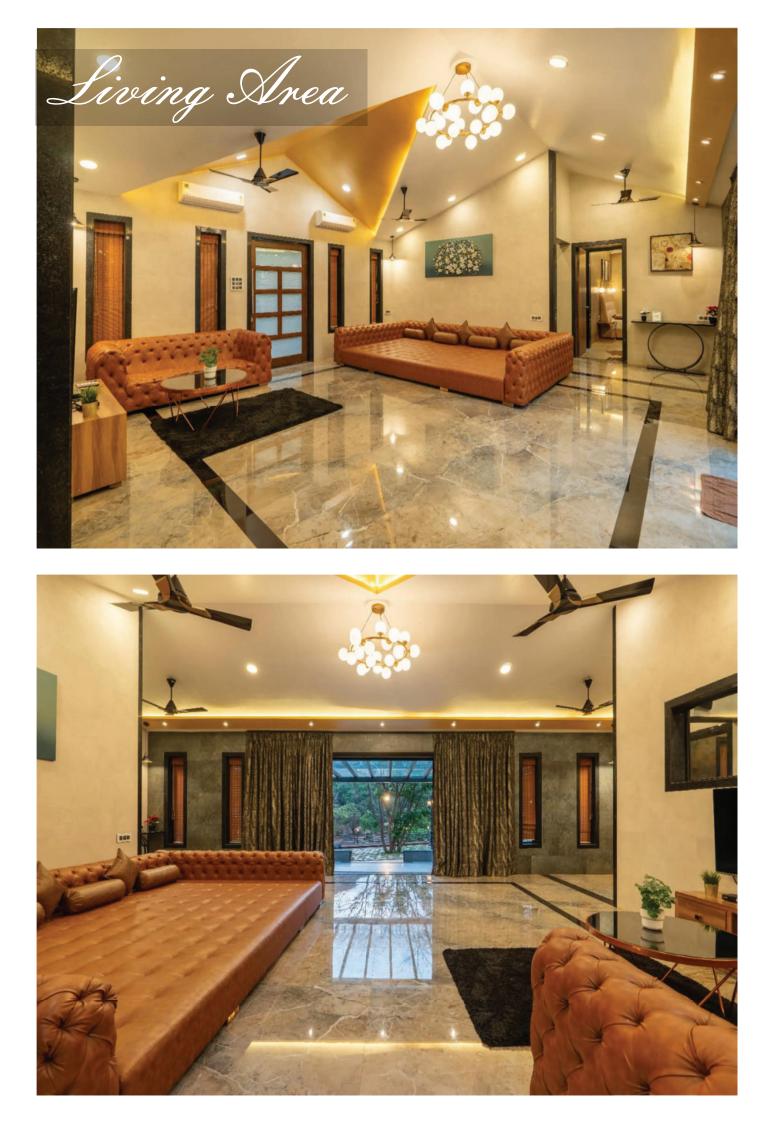

#### Discover comfort with these top features:

- Standalone property
- Private Swimming Pool
- Fully Air-Conditioned Property (All 4 Bedrooms + Living Room)
- Power Backup
- 55" Smart LED Television in the Living Room
- All-inclusive food packages with caretaker, and housekeeping facility available
- Wi-Fi Enabled
- Huge private landscaped garden surrounded by mountains
- 4 Master Bedrooms with attached washrooms
- Located at Pawna Backwaters with Panoramic Mountain View