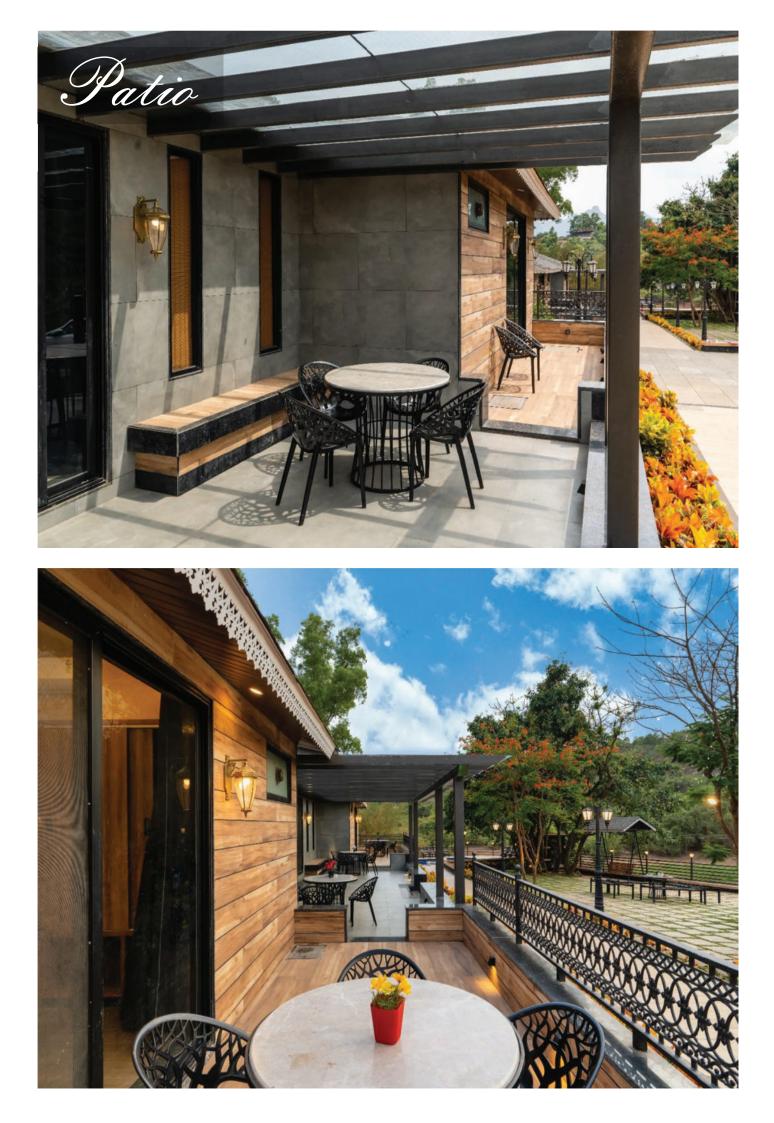

#### Discover comfort with these top features:

- Standalone property
- Private Swimming Pool
- Fully Air-Conditioned Property (All 4 Bedrooms + Living Room)
- Power Backup
- 55" Smart LED Television in the Living Room
- All-inclusive food packages with caretaker, and housekeeping facility available
- Wi-Fi Enabled
- Huge private landscaped garden surrounded by mountains
- 4 Master Bedrooms with attached washrooms
- Located at Pawna Backwaters with Panoramic Mountain View