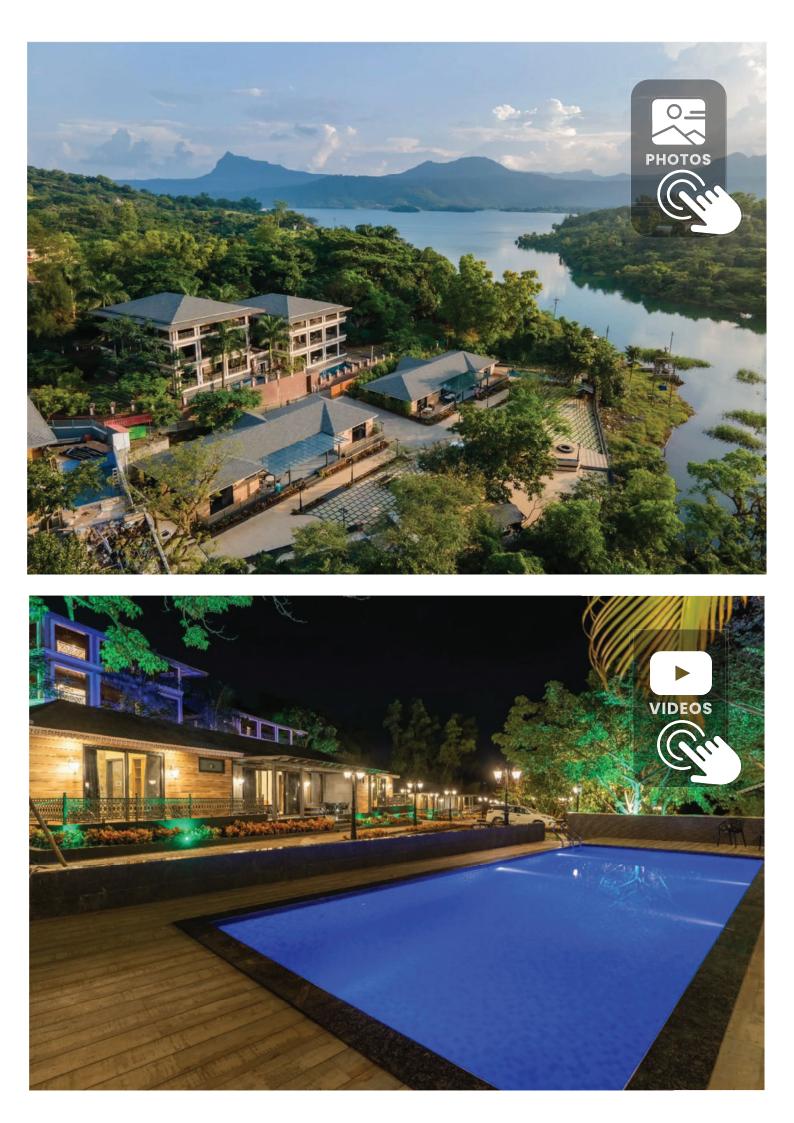

## Summary about the gorgeous views & luxurious aesthetics

Olive Villa is a super luxurious fully furnished 4 bedrooms independent Villa with a beautiful garden area, mountain facing property located next to Pawna Lake Backwaters in Lonavala.

The Villa is equipped with 5 wash rooms & a Private swimming pool. The Villa is surrounded by mountains & is amidst natural Beauty