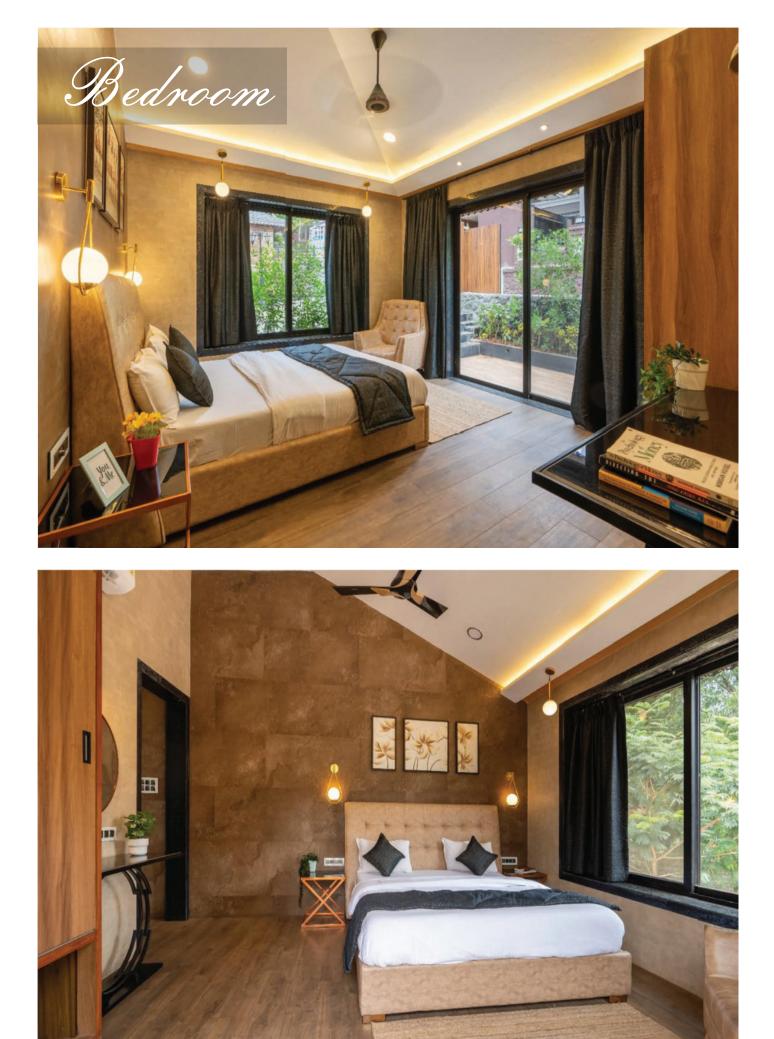

### **Exclusive Amenities and Serene** ambience with scenic views

4 Bedrooms

Meals Available

Private Pool

Mountain & Lake view

#### Discover comfort with these top features:

- Standalone property
- Private Swimming Pool
- Fully Air-Conditioned Property (All 4 Bedrooms + Living Room)
- Power Backup
- 55" Smart LED Television in the Living Room
- All-inclusive food packages with caretaker, and housekeeping facility available
- Wi-Fi Enabled
- Huge private landscaped garden surrounded by mountains
- 4 Master Bedrooms with attached washrooms
- Located at Pawna Backwaters with Panoramic Mountain View