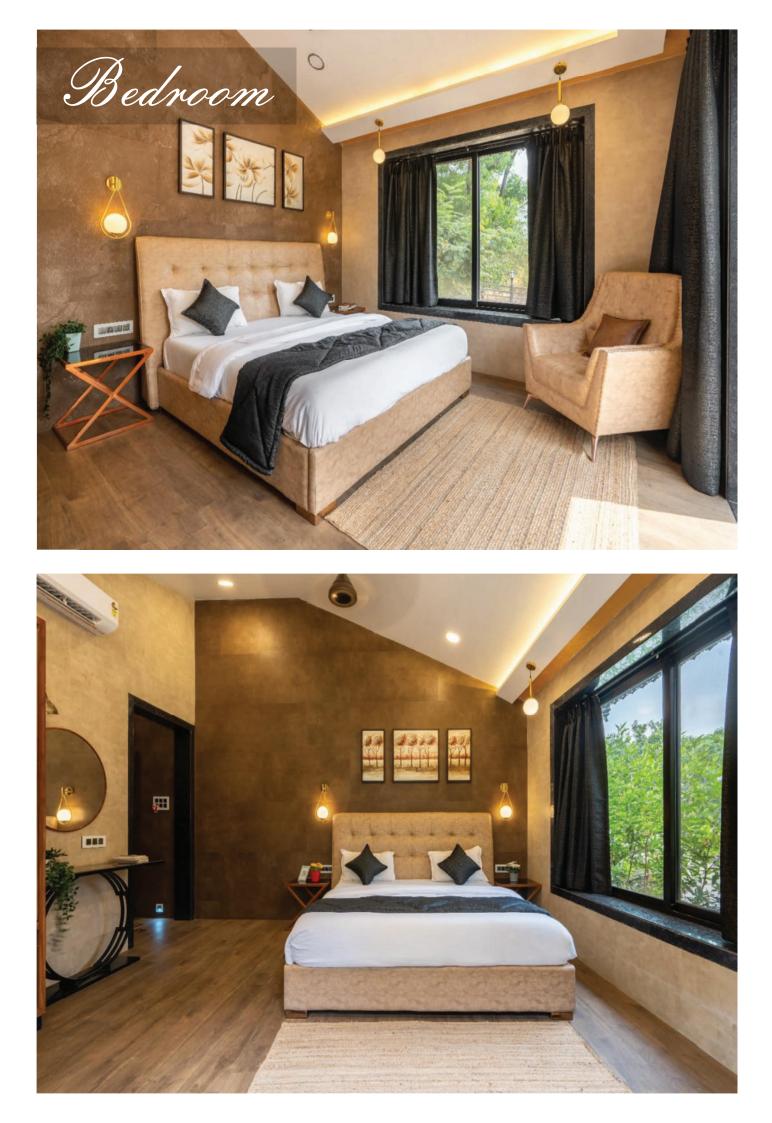

### **Exclusive Amenities and Serene** ambience with scenic views

4 Bedrooms

Meals Available

Private Pool

Mountain & Lake view

#### Discover comfort with these top features:

- Standalone property
- Private Swimming Pool
- Fully Air-Conditioned Property (All 4 Bedrooms + Living Room)
- Power Backup
- 55" Smart LED Television in the Living Room
- All-inclusive food packages with caretaker, and housekeeping facility available
- Wi-Fi Enabled
- Huge private landscaped garden surrounded by mountains
- 4 Master Bedrooms with attached washrooms
- Located at Pawna Backwaters with Panoramic Mountain View