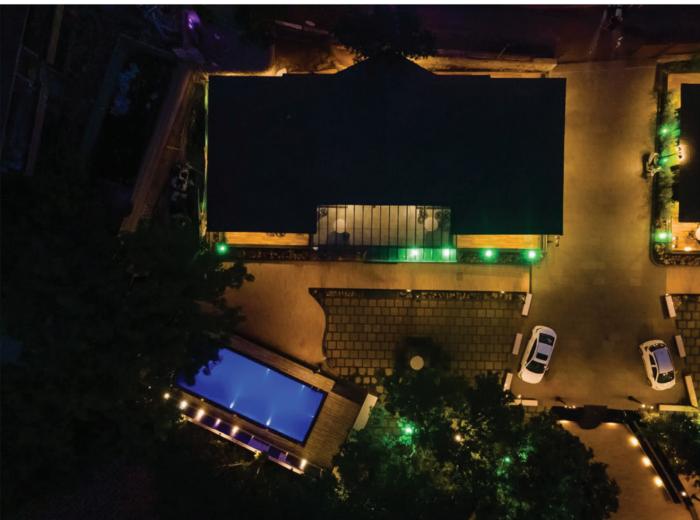

## Summary about the gorgeous views & luxurious aesthetics

Olive Villa is a super luxurious fully furnished 4 bedrooms independent Villa with a beautiful garden area, mountain facing property located next to Pawna Lake Backwaters in Lonavala.

The Villa is equipped with 5 wash rooms & a Private swimming pool. The Villa is surrounded by mountains & is amidst natural Beauty