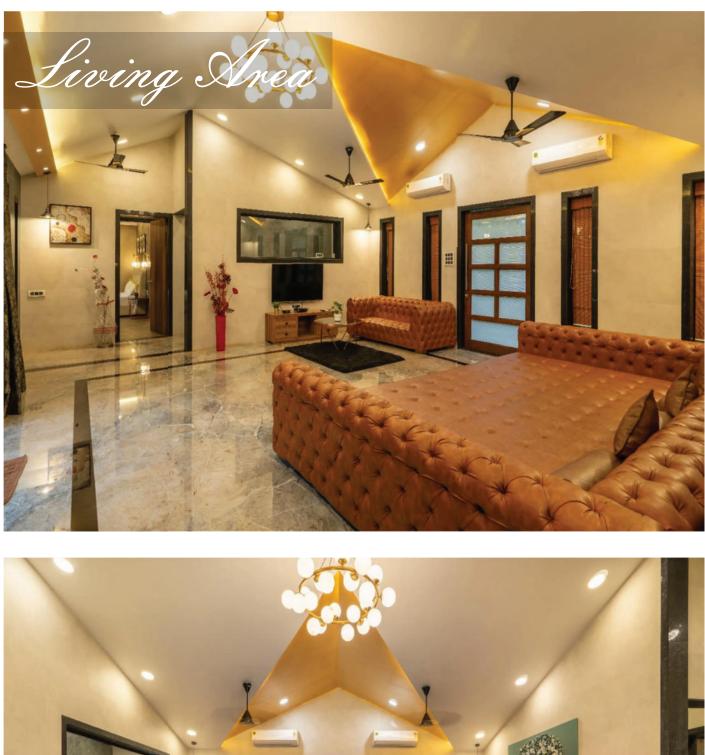

#### Discover comfort with these top features:

- Standalone property
- Private Swimming Pool
- Fully Air-Conditioned Property (All 4 Bedrooms + Living Room)
- Power Backup
- 55" Smart LED Television in the Living Room
- All-inclusive food packages with caretaker, and housekeeping facility available
- Wi-Fi Enabled
- Huge private landscaped garden surrounded by mountains
- 4 Master Bedrooms with attached washrooms
- Located at Pawna Backwaters with Panoramic Mountain View