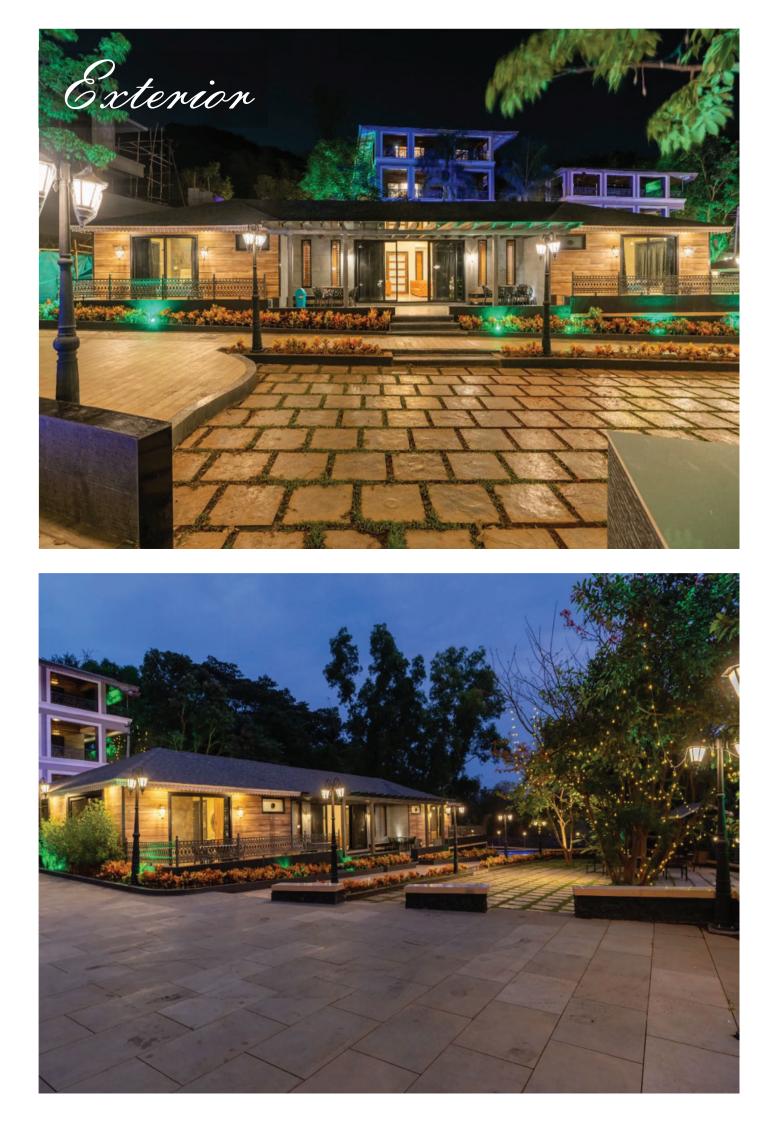

## Summary about the gorgeous views & luxurious aesthetics

Olive Villa is a super luxurious fully furnished 4 bedrooms independent Villa with a beautiful garden area, mountain facing property located next to Pawna Lake Backwaters in Lonavala.

The Villa is equipped with 5 wash rooms & a Private swimming pool. The Villa is surrounded by mountains & is amidst natural Beauty

#### Discover comfort with these top features:

- Standalone property
- Private Swimming Pool
- Fully Air-Conditioned Property (All 4 Bedrooms + Living Room)
- Power Backup
- 55" Smart LED Television in the Living Room
- All-inclusive food packages with caretaker, and housekeeping facility available
- Wi-Fi Enabled
- Huge private landscaped garden surrounded by mountains
- 4 Master Bedrooms with attached washrooms
- Located at Pawna Backwaters with Panoramic Mountain View