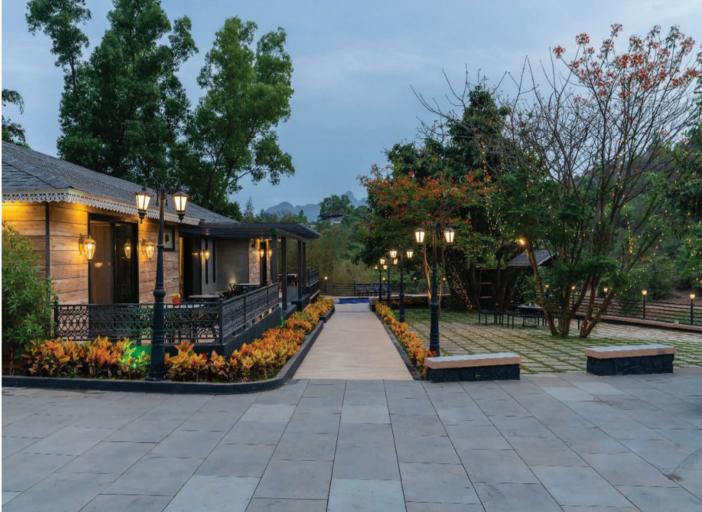

## Summary about the gorgeous views & luxurious aesthetics

Olive Villa is a super luxurious fully furnished 4 bedrooms independent Villa with a beautiful garden area, mountain facing property located next to Pawna Lake Backwaters in Lonavala.

The Villa is equipped with 5 wash rooms & a Private swimming pool. The Villa is surrounded by mountains & is amidst natural Beauty

#### Discover comfort with these top features:

- Standalone property
- Private Swimming Pool
- Fully Air-Conditioned Property (All 4 Bedrooms + Living Room)
- Power Backup
- 55" Smart LED Television in the Living Room
- All-inclusive food packages with caretaker, and housekeeping facility available
- Wi-Fi Enabled
- Huge private landscaped garden surrounded by mountains
- 4 Master Bedrooms with attached washrooms
- Located at Pawna Backwaters with Panoramic Mountain View