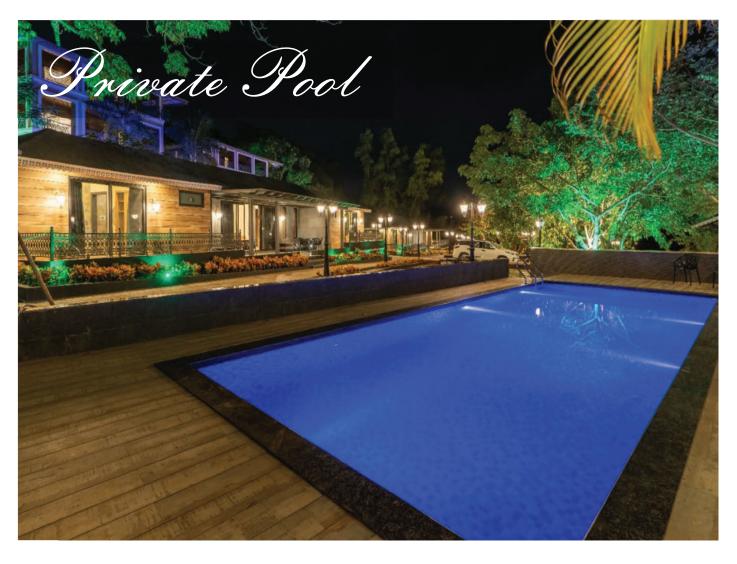

#### Discover comfort with these top features:

- Standalone property
- Private Swimming Pool
- Fully Air-Conditioned Property (All 4 Bedrooms + Living Room)
- Power Backup
- 55" Smart LED Television in the Living Room
- All-inclusive food packages with caretaker, and housekeeping facility available
- Wi-Fi Enabled
- Huge private landscaped garden surrounded by mountains
- 4 Master Bedrooms with attached washrooms
- Located at Pawna Backwaters with Panoramic Mountain View

## HOUSE RULES

Relax, unwind Stay Cool!

- Check-in: 2:00 pm Check-out: 11:00 am
- Private pool is available from
  7:00 am to 10:00 pm
- No Music is allowed outdoors after 10:00 pm, it can be played indoors at low volume
- No Food is allowed in the Bedrooms
- Smoking is strictly prohibited, except for the designated areas in the Villa
- Recharge your Energy levels in the private pool
- Indoor Amenities, Outdoor pool side sitting area, beautfil Lawn and deck
- Max occupancy is **20 guests** with extra mattresses